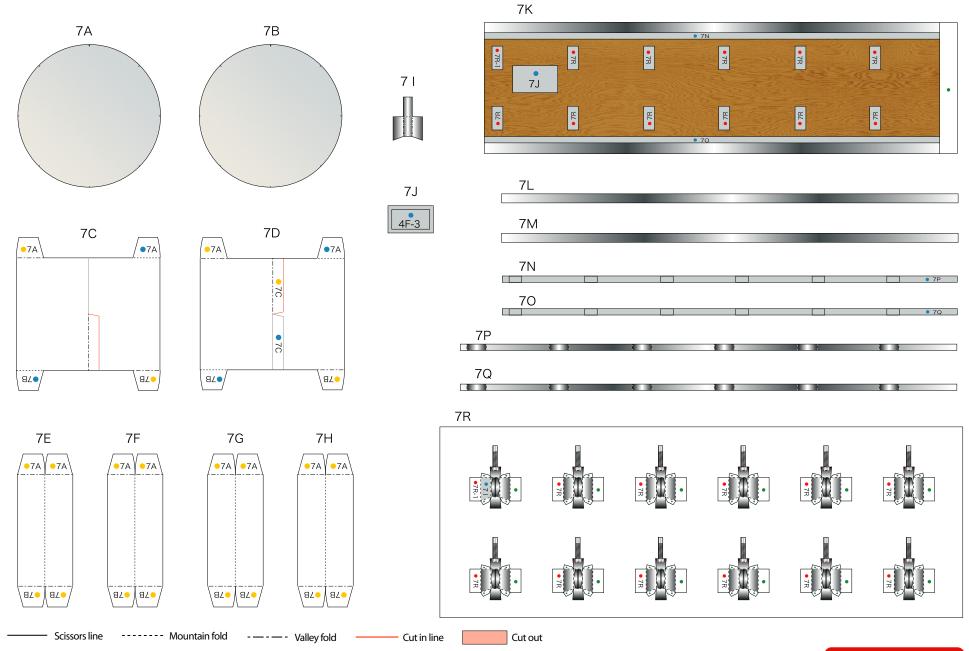

o make it easier for the performer holding it. This was followed by the idea to use a pedal to play the bass drum with the foot, and the invention of the hi-hat, two cymbals on top of each other that are clashed together. These adaptations have resulted in the drum set up and beat style we know today.

\*This model was designed for Papercraft and may differ from the original in some respects.

- Parts sheet (Pattern): Twenty-two A4 sheets (No.1~No.22)
- No. of Parts: 384
- \*Build the model by carefully reading the Assembly Instructions, in the parts sheet page order.







### Bass drum







© S.Umekawa / PBS









### Bass drum





Cut out

Cut in line

Scissors line ----- Mountain fold

- — - — - Valley fold



## Bass drum





5B



5C



5D















## Tom-tom 12" x 9"







### Floor tom

88



8B 8C

8D • 8F

8E

8F 8G

8H













### Snare drum











# Snare drum