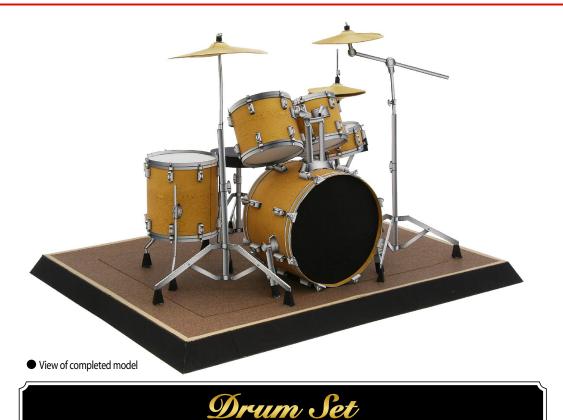

Scale :1 / 7

A drum set is a collection of various types of drums, cymbals and other percussion instruments that are lined up in a formation that makes them easily played by one person. The number and type of instruments included can be arranged according to the performer's preference or characteristics of the music. The performer usually plays seated on a stool. The idea for the drum set is said to have originated in military bands, when a cymbal was placed on top of the bass drum to make it easier for the performer holding it. This was followed by the idea to use a pedal to play the bass drum with the foot, and the invention of the hi-hat, two cymbals on top of each other that are clashed together. These adaptations have resulted in the drum set up and beat style we know today.