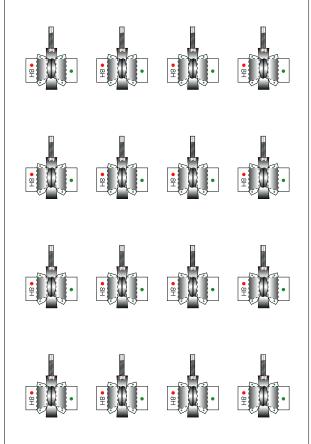

llowed by the idea to use a pedal to play the bass drum with the foot, and the invention of the hi-hat, two cymbals on top of each other that are clashed together. These adaptations have resulted in the drum set up and beat style we know today.

\*This model was designed for Papercraft and may differ from the original in some respects.

- Parts sheet (Pattern): Twenty-two A4 sheets (No.1~No.22)
- No. of Parts: 384
- \*Build the model by carefully reading the Assembly Instructions, in the parts sheet page order.







### Bass drum







© S.Umekawa / PBS









### Bass drum





Cut out

Cut in line

Scissors line ----- Mountain fold

- — - — - Valley fold



## Bass drum





5B



5C



5D















## Tom-tom 12" x 9"







### Floor tom

88



8B 8C

8D • 8F

8E

8F 8G

8H













### Snare drum











# Snare drum