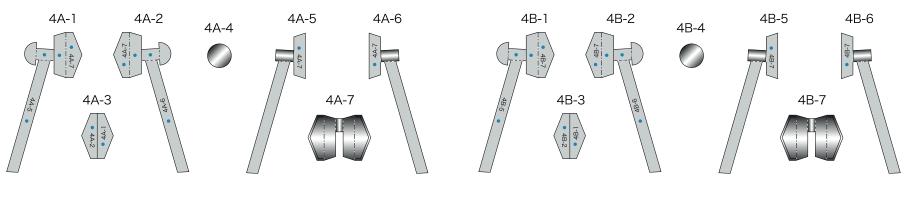

usually plays seated on a stool. The idea for the drum set is said to have originated in military bands, when a cymbal was placed on top of the bass drum to make it easier for the performer holding it. This was followed by the idea to use a pedal to play the bass drum with the foot, and the invention of the hi-hat, two cymbals on top of each other that are clashed together. These adaptations have resulted in the drum set up and beat style we know today.

\*This model was designed for Papercraft and may differ from the original in some respects.

- Parts sheet (Pattern): Twenty-two A4 sheets (No.1~No.22)
- No. of Parts: 384
- \*Build the model by carefully reading the Assembly Instructions, in the parts sheet page order.







### Bass drum







© S.Umekawa / PBS









### Bass drum





Cut out

Cut in line

Scissors line ----- Mountain fold

- — - — - Valley fold



## Bass drum





5B



5C



5D















## Tom-tom 12" x 9"







### Floor tom

88



8B 8C

8D • 8F

8E

8F 8G

8H













### Snare drum











# Snare drum