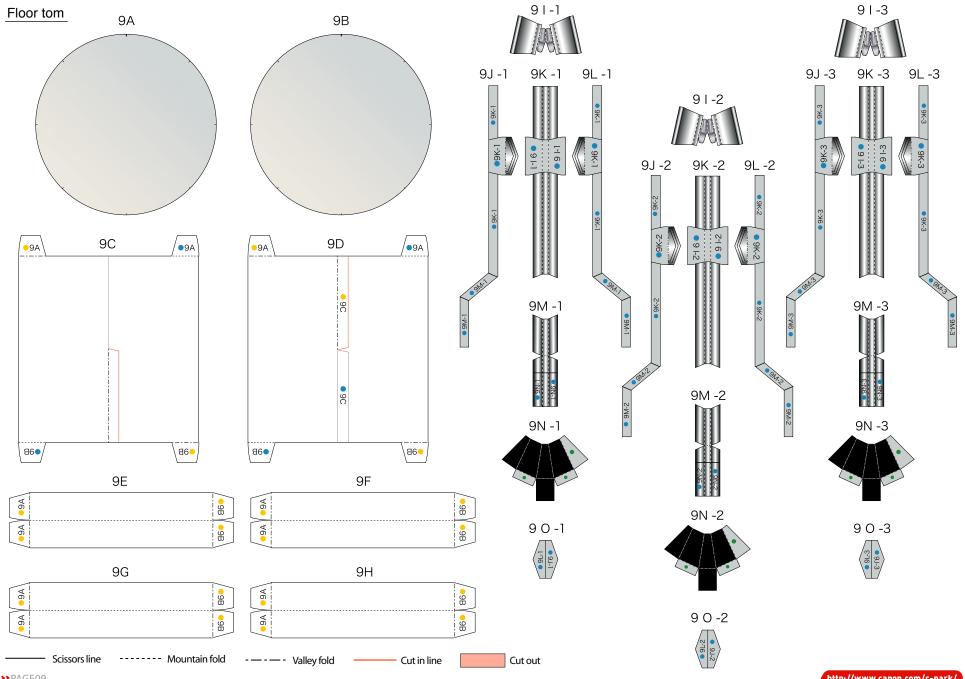

by the idea to use a pedal to play the bass drum with the foot, and the invention of the hi-hat, two cymbals on top of each other that are clashed together. These adaptations have resulted in the drum set up and beat style we know today.

\*This model was designed for Papercraft and may differ from the original in some respects.

- Parts sheet (Pattern): Twenty-two A4 sheets (No.1~No.22)
- No. of Parts: 384
- \*Build the model by carefully reading the Assembly Instructions, in the parts sheet page order.







### Bass drum







© S.Umekawa / PBS









### Bass drum





Cut out

Cut in line

Scissors line ----- Mountain fold

- — - — - Valley fold



## Bass drum





5B



5C



5D















## Tom-tom 12" x 9"







### Floor tom

88



8B 8C

8D • 8F

8E

8F 8G

8H













### Snare drum











# Snare drum