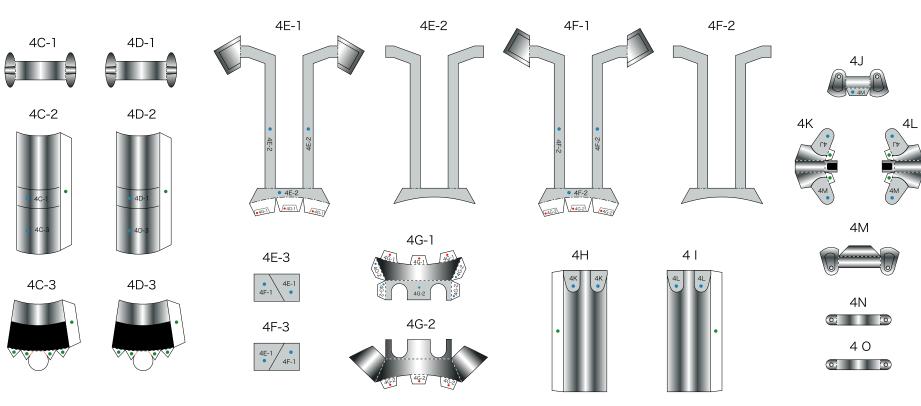

ually plays seated on a stool. The idea for the drum set is said to have originated in military bands, when a cymbal was placed on top of the bass drum to make it easier for the performer holding it. This was followed by the idea to use a pedal to play the bass drum with the foot, and the invention of the hi-hat, two cymbals on top of each other that are clashed together. These adaptations have resulted in the drum set up and beat style we know today.

\*This model was designed for Papercraft and may differ from the original in some respects.

- Parts sheet (Pattern): Twenty-two A4 sheets (No.1~No.22)
- No. of Parts: 384
- \*Build the model by carefully reading the Assembly Instructions, in the parts sheet page order.







### Bass drum







© S.Umekawa / PBS









### Bass drum





Cut out

Cut in line

Scissors line ----- Mountain fold

- — - — - Valley fold



## Bass drum





5B



5C



5D















## Tom-tom 12" x 9"







### Floor tom

88



8B 8C

8D • 8F

8E

8F 8G

8H













### Snare drum











# Snare drum