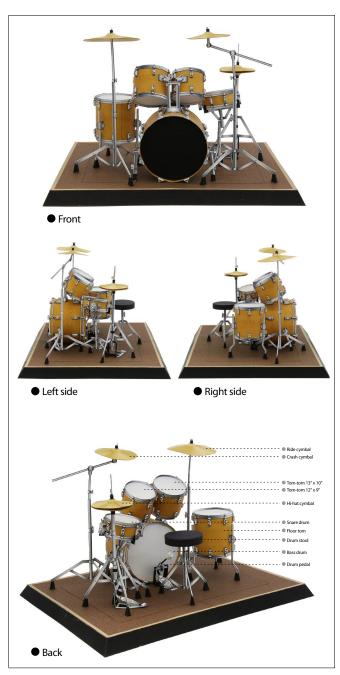

Scale :1 / 7

A drum set is a collection of various types of drums, cymbals and other percussion instruments that are lined up in a formation that makes them easily played by one person. The number and type of instruments included can be arranged according to the performer's preference or characteristics of the music. The performer usually plays seated on a stool. The idea for the drum set is said to have originated in military bands, when a cymbal was placed on top of the bass drum to make it easier for the performer holding it. This was followed by the idea to use a pedal to play the bass drum with the foot, and the invention of the hi-hat, two cymbals on top of each other that are clashed together. These adaptations have resulted in the drum set up and beat style we know today.