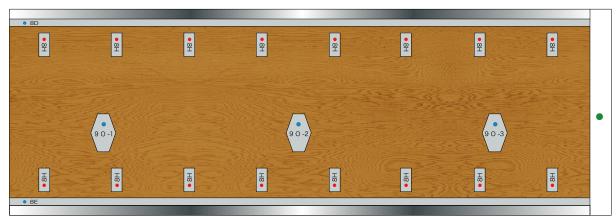

performer holding it. This was followed by the idea to use a pedal to play the bass drum with the foot, and the invention of the hi-hat, two cymbals on top of each other that are clashed together. These adaptations have resulted in the drum set up and beat style we know today.

\*This model was designed for Papercraft and may differ from the original in some respects.

- Parts sheet (Pattern): Twenty-two A4 sheets (No.1~No.22)
- No. of Parts: 384
- \*Build the model by carefully reading the Assembly Instructions, in the parts sheet page order.







### Bass drum







© S.Umekawa / PBS









### Bass drum





Cut out

Cut in line

Scissors line ----- Mountain fold

- — - — - Valley fold



## Bass drum





5B



5C



5D















## Tom-tom 12" x 9"







### Floor tom

88



8B 8C

8D • 8F

8E

8F 8G

8H













### Snare drum











# Snare drum