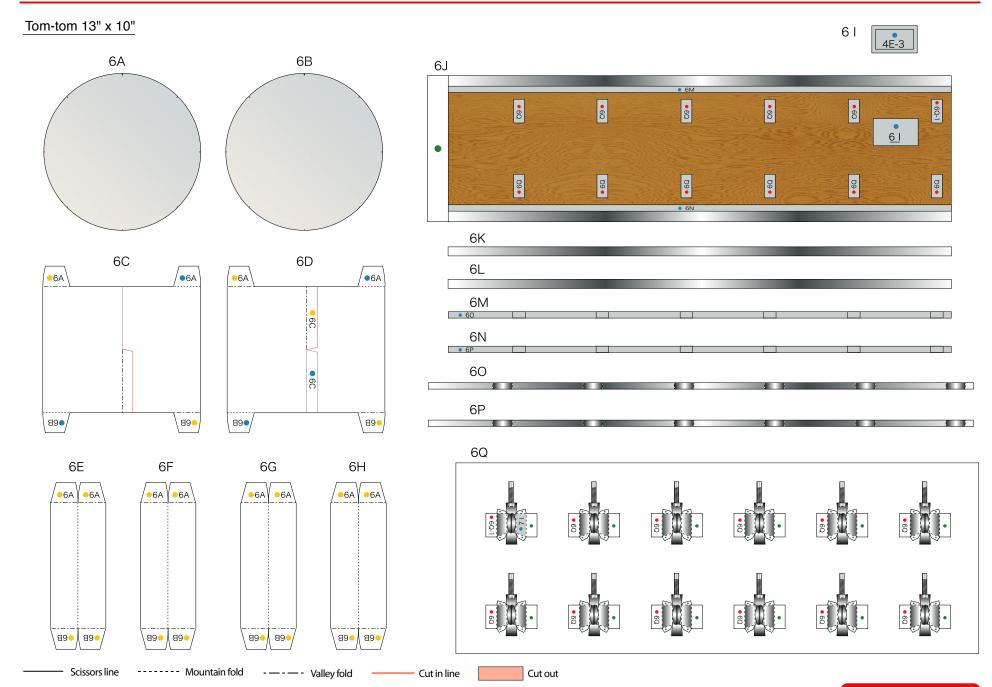

d on top of the bass drum to make it easier for the performer holding it. This was followed by the idea to use a pedal to play the bass drum with the foot, and the invention of the hi-hat, two cymbals on top of each other that are clashed together. These adaptations have resulted in the drum set up and beat style we know today.

\*This model was designed for Papercraft and may differ from the original in some respects.

- Parts sheet (Pattern): Twenty-two A4 sheets (No.1~No.22)
- No. of Parts: 384
- \*Build the model by carefully reading the Assembly Instructions, in the parts sheet page order.







### Bass drum







© S.Umekawa / PBS









### Bass drum





Cut out

Cut in line

Scissors line ----- Mountain fold

- — - — - Valley fold



## Bass drum





5B



5C



5D















## Tom-tom 12" x 9"







### Floor tom

88



8B 8C

8D • 8F

8E

8F 8G

8H













### Snare drum











# Snare drum