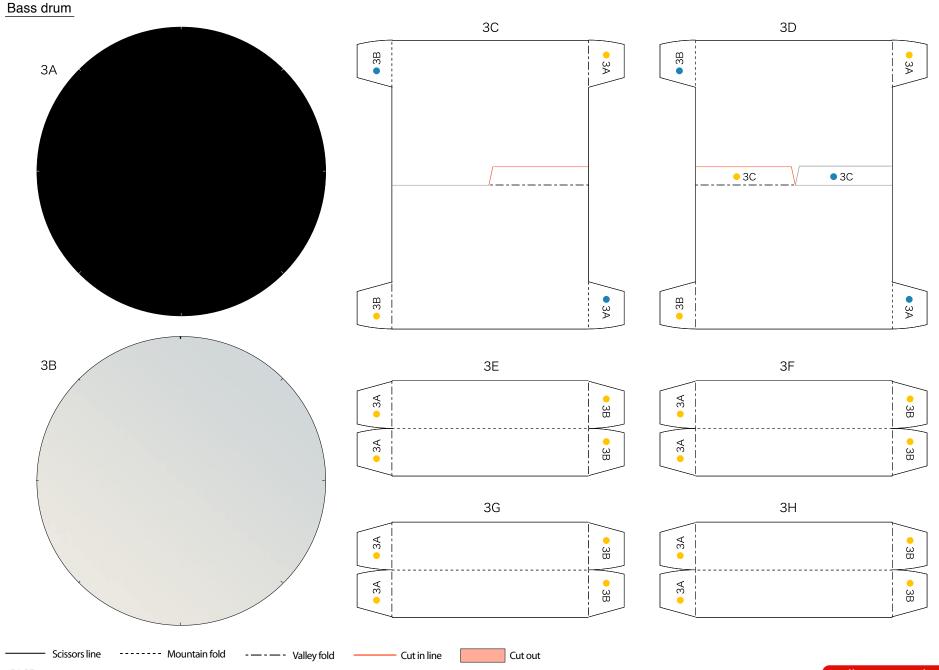

### Bass drum

© S.Umekawa / PBS

### Bass drum

Cut out

Cut in line

Scissors line ----- Mountain fold

- — - — - Valley fold