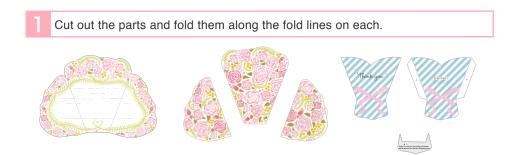

# **CREATIVE PARK** Craft card: Flower Bouquet Card Set

© Canon Inc. ©yoshihiro moritake

# Canon







Turn over the card front and glue the left, center, and right pieces of the card back to it.



For the wrapping, attach glue tab A to the wrapping front and back so that it is sandwiched between the two, then glue the other glue tabs on the wrapping.



Write a nice long message on the card, fold it up, put it inside the wrapping and you're finished!





© Canon Inc. © yoshihiro moritake

### Canon





#### • Card back (Right)



• Card back (Left)



• Card back (Center)



# **CREATIVE PARK** Craft card: Flower Bouquet Card Set

© Canon Inc. © yoshihiro moritake





http://www.canon.com/c-park/



http://www.canon.com/c-park/