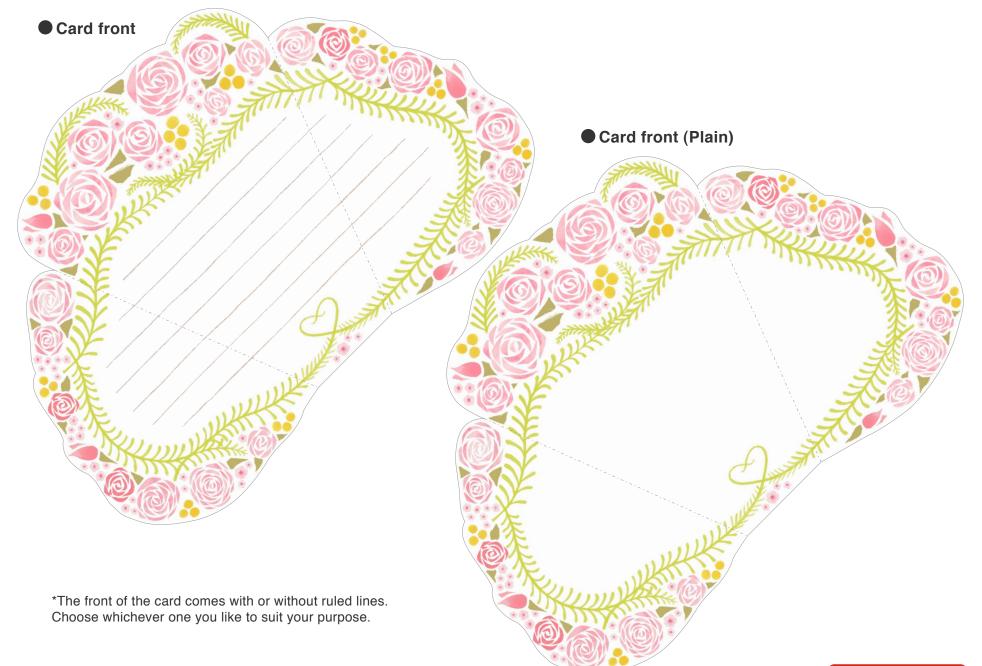

Write a nice long message on the card, fold it up, put it inside the wrapping and you're finished!

© Canon Inc. © yoshihiro moritake