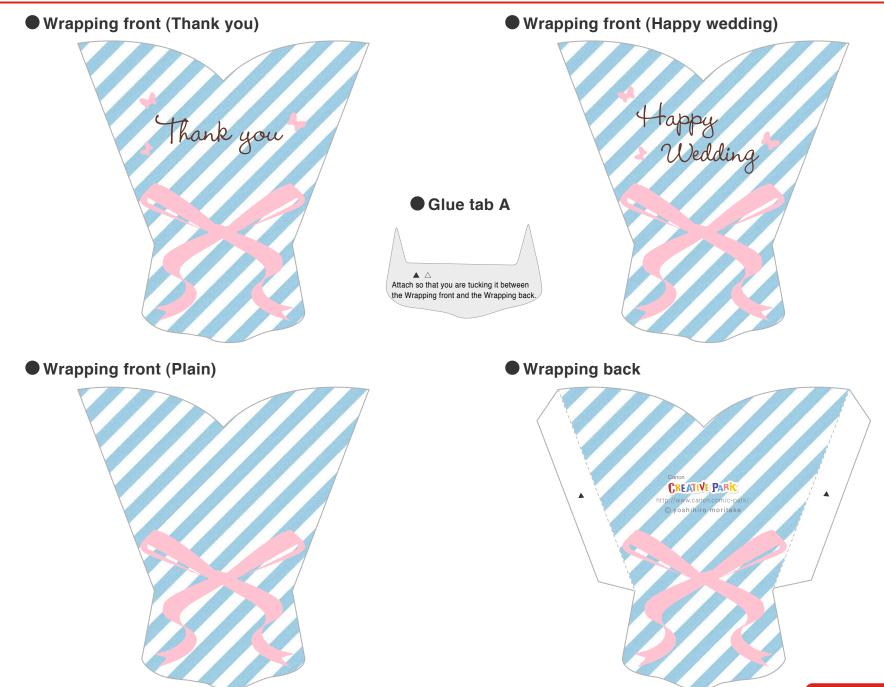

# Canon

Turn over the card front and glue the left, center, and right pieces of the card back to it.

For the wrapping, attach glue tab A to the wrapping front and back so that it is sandwiched between the two, then glue the other glue tabs on the wrapping.