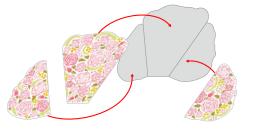

# Canon

Turn over the card front and glue the left, center, and right pieces of the card back to it.

For the wrapping, attach glue tab A to the wrapping front and back so that it is sandwiched between the two, then glue the other glue tabs on the wrapping.