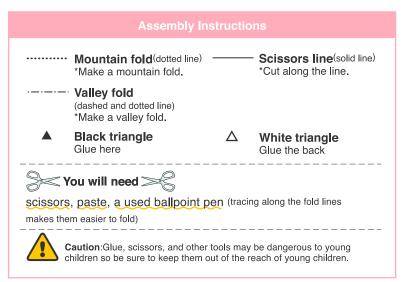

# Canon

Turn over the card front and glue the left, center, and right pieces of the card back to it.

For the wrapping, attach glue tab A to the wrapping front and back so that it is sandwiched between the two, then glue the other glue tabs on the wrapping.