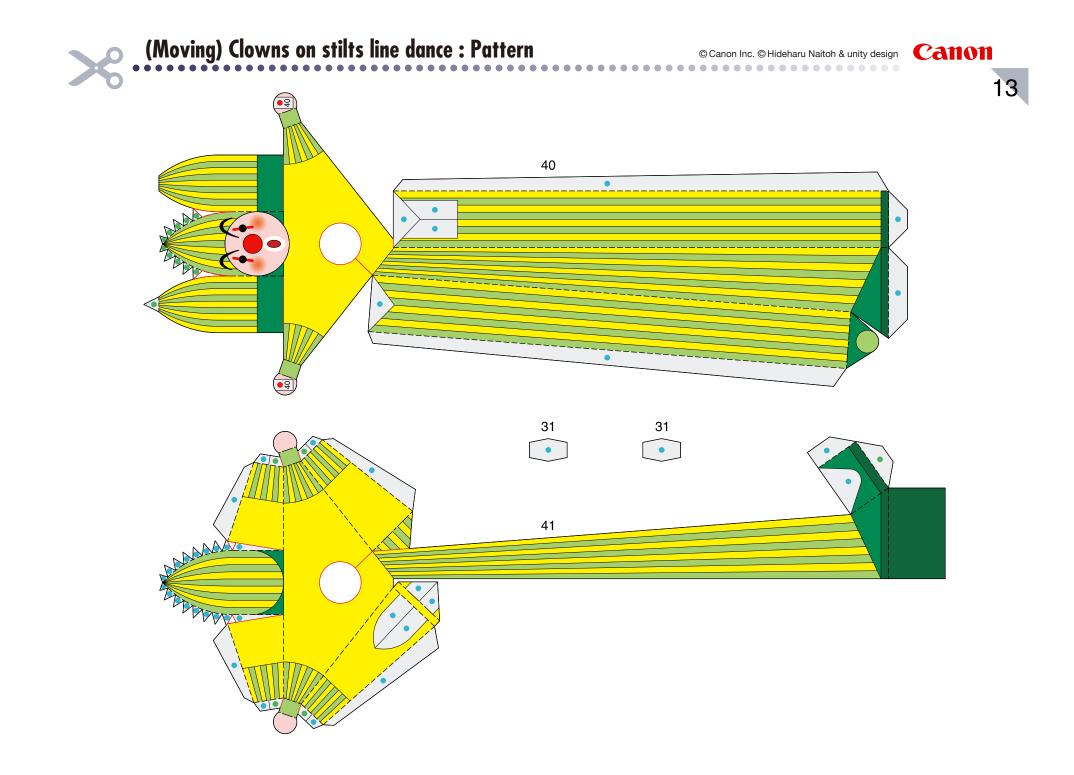

## (Moving) Clowns on stilts line dance : Pattern

2

. . . . . . . .

.....

(Moving) Clowns on stilts line dance : Pattern © Canon Inc. © Hideharu Naitoh & unity design © Canon Inc. © Hideharu Naitoh & unity design Canon 7 8 9 10 5 5 6 6 8  $\begin{array}{c}
\bullet \\
5 \\
\bullet \\
\bullet \\
\bullet
\end{array}$ •  $\bullet$ • • • • • 11