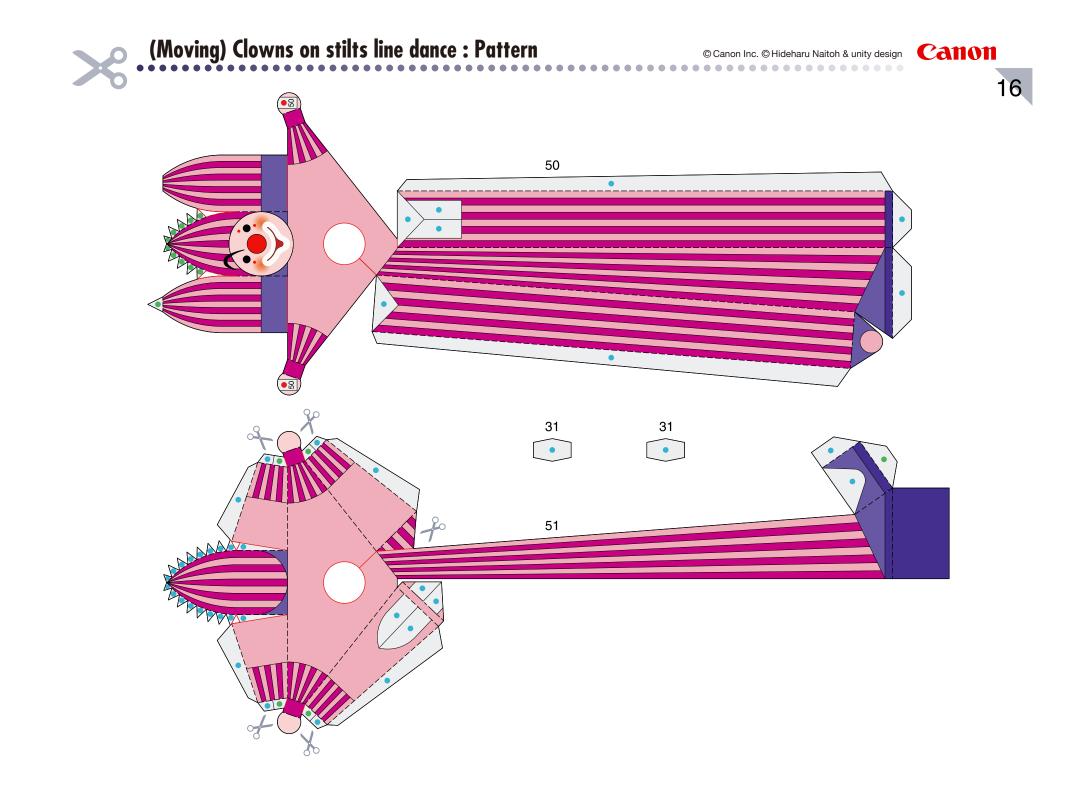

(Moving) Clowns on stilts line dance : Pattern © Canon Inc. © Hideharu Naitoh & unity design

© Canon Inc. © Hideharu Naitoh & unity design

16

.

(Moving) Clowns on stilts line dance : Pattern © Canon Inc. © Hideharu Naitoh & unity design . . . . . . . . . . . . . . . . . . ••••• 46 34 49 • •4 49 •9 43 47 45