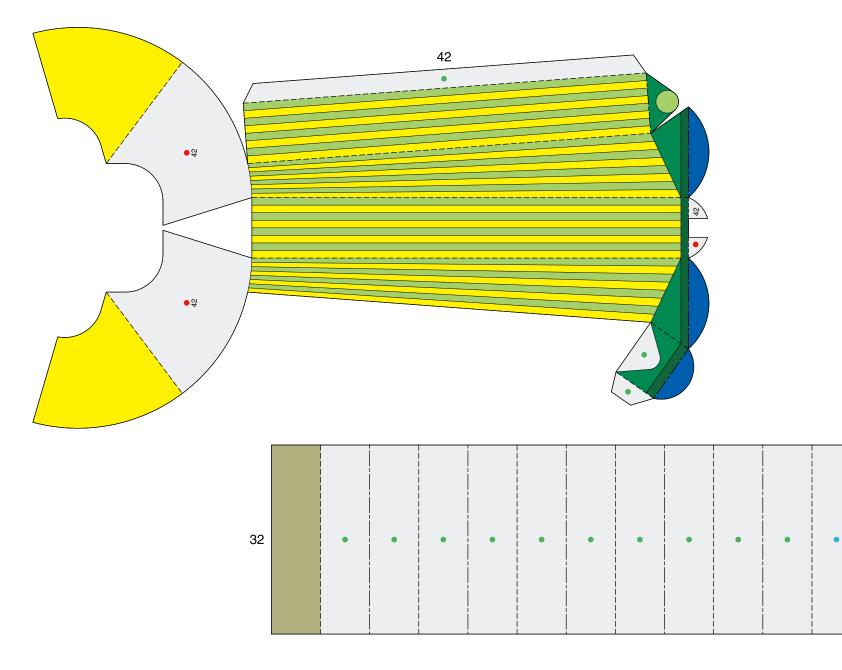

## (Moving) Clowns on stilts line dance : Pattern

2

. . . . . . . .

.....

(Moving) Clowns on stilts line dance : Pattern © Canon Inc. © Hideharu Naitoh & unity design © Canon Inc. © Hideharu Naitoh & unity design Canon 7 8 9 10 5 5 6 6 8  $\begin{array}{c}
\bullet \\
5 \\
\bullet \\
\bullet \\
\bullet
\end{array}$ •  $\bullet$ • • • • • 11