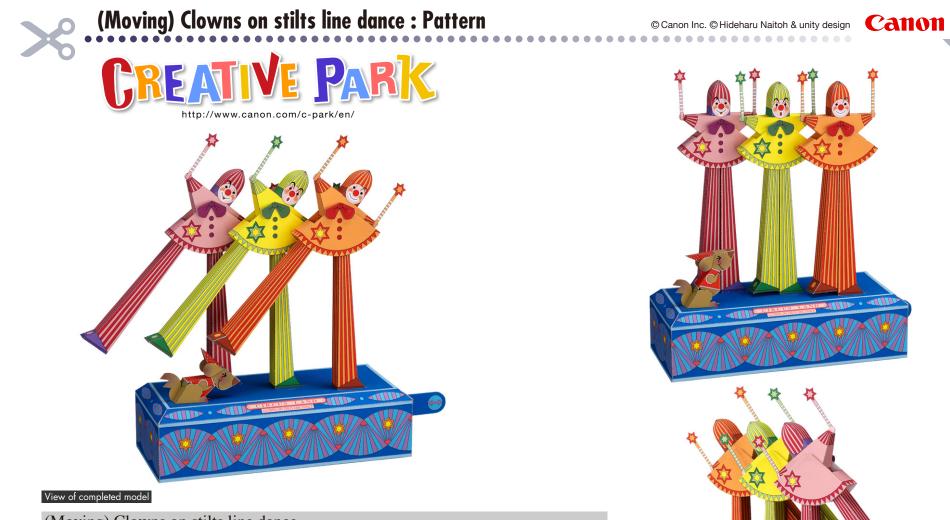

## (Moving) Clowns on stilts line dance

A circus is a place where dreams come true, enjoyable by children and adults alike. Step right up to a world of surprises! Clowns wearing big red noses, alongside animals such as tigers, lions, giraffes, horses, and elephants, covered in sparkling, colorful clothing, bring waves of laughter to crowds of circusgoers.

This circus clown dance features three clowns who lift their long legs when you pull on the lever at right. A cute puppy wearing a red cap ducks its head to avoid the clowns' dancing legs.