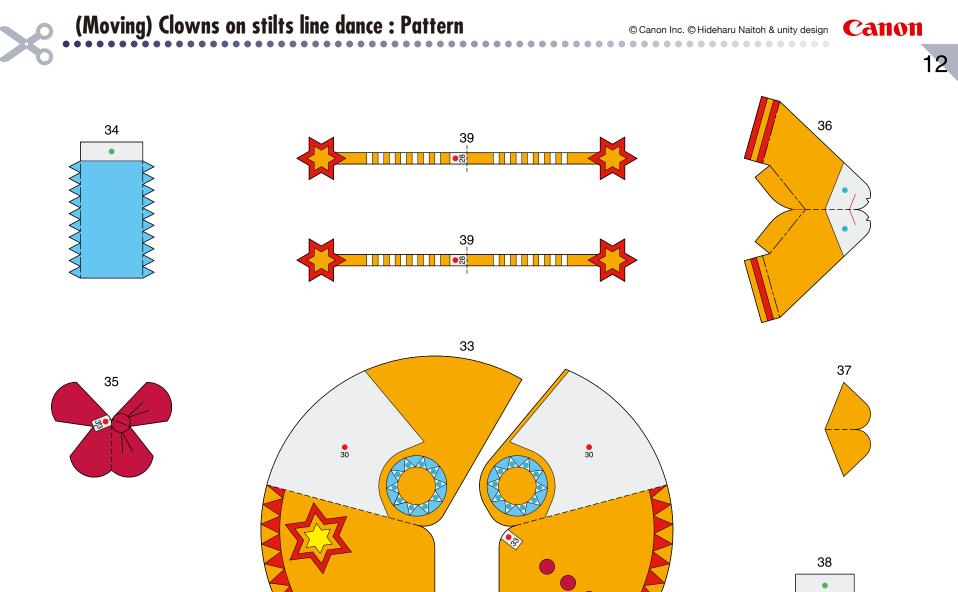

## (Moving) Clowns on stilts line dance : Pattern

2

. . . . . . . .

.....

(Moving) Clowns on stilts line dance : Pattern © Canon Inc. © Hideharu Naitoh & unity design © Canon Inc. © Hideharu Naitoh & unity design Canon 7 8 9 10 5 5 6 6 8  $\begin{array}{c}
\bullet \\
5 \\
\bullet \\
\bullet \\
\bullet
\end{array}$ •  $\bullet$ • • • • • 11