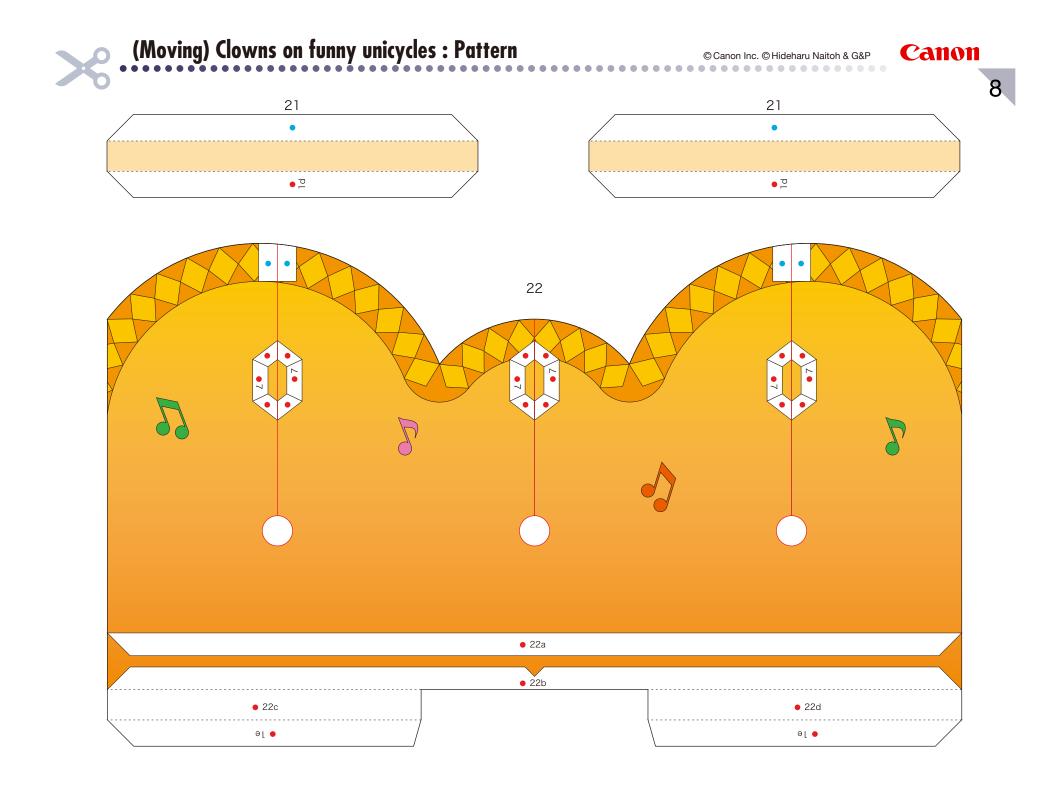

## (Moving) Clowns on funny unicycles

A circus is a special place where dreams become real. Everyone can enjoy a circus, young or old. Step right up for a world of surprises!

Clowns wearing big red noses, with a menagerie of animals : tigers, lions, giraffes, horses, elephants, and more. All are covered in sparkling, colorful clothing, and bring waves of laughter to crowds of circus-goers.

When the lever beneath the frame is turned, the unicycle wheels turn in unison and a pair of songbirds takes flight in time to the cheerful music of the clowns.

Parts list (pattern) : Fifteen A4 sheets (No. 1 to No. 15)

## ■ No. of Parts : 77

\* Build the model by carefully reading the Assembly Instructions , in the parts sheet page order.

© Canon Inc. © Hideharu Naitoh & G&P

© Canon Inc. © Hideharu Naitoh & G&P •••••

•

2