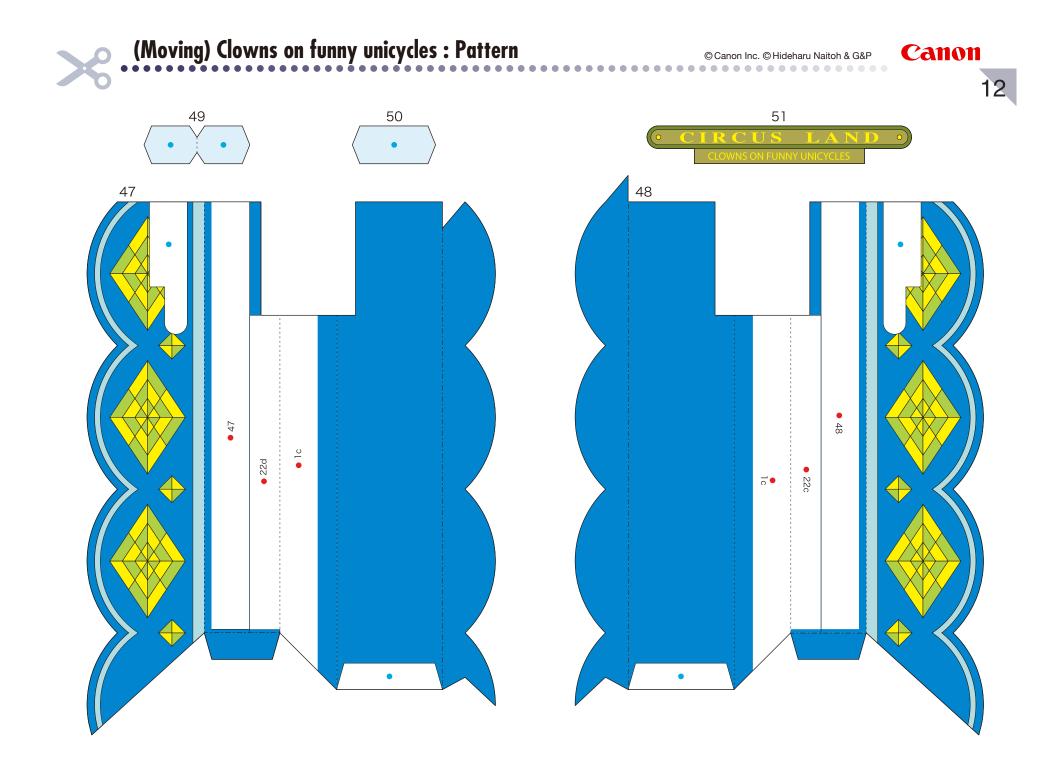

## ■ No. of Parts : 77

\* Build the model by carefully reading the Assembly Instructions , in the parts sheet page order.

© Canon Inc. © Hideharu Naitoh & G&P

© Canon Inc. © Hideharu Naitoh & G&P •••••

•

2