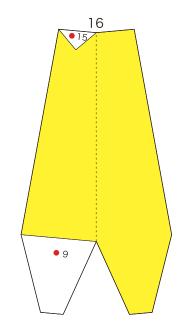

When the lever beneath the frame is turned, the unicycle wheels turn in unison and a pair of songbirds takes flight in time to the cheerful music of the clowns.

Parts list (pattern) : Fifteen A4 sheets (No. 1 to No. 15)