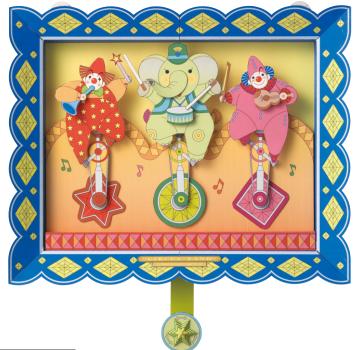

## (Moving) Clowns on funny unicycles

A circus is a special place where dreams become real. Everyone can enjoy a circus, young or old. Step right up for a world of surprises!

Clowns wearing big red noses, with a menagerie of animals : tigers, lions, giraffes, horses, elephants, and more. All are covered in sparkling, colorful clothing, and bring waves of laughter to crowds of circus-goers.

When the lever beneath the frame is turned, the unicycle wheels turn in unison and a pair of songbirds takes flight in time to the cheerful music of the clowns.

Parts list (pattern) : Fifteen A4 sheets (No. 1 to No. 15)