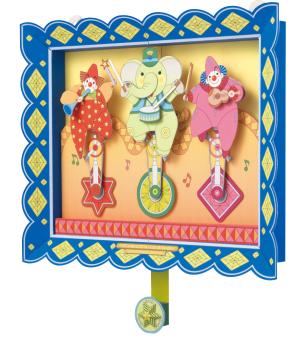

## (Moving) Clowns on funny unicycles

A circus is a special place where dreams become real. Everyone can enjoy a circus, young or old. Step right up for a world of surprises!

Clowns wearing big red noses, with a menagerie of animals : tigers, lions, giraffes, horses, elephants, and more. All are covered in sparkling, colorful clothing, and bring waves of laughter to crowds of circus-goers.

When the lever beneath the frame is turned, the unicycle wheels turn in unison and a pair of songbirds takes flight in time to the cheerful music of the clowns.

Parts list (pattern) : Fifteen A4 sheets (No. 1 to No. 15)