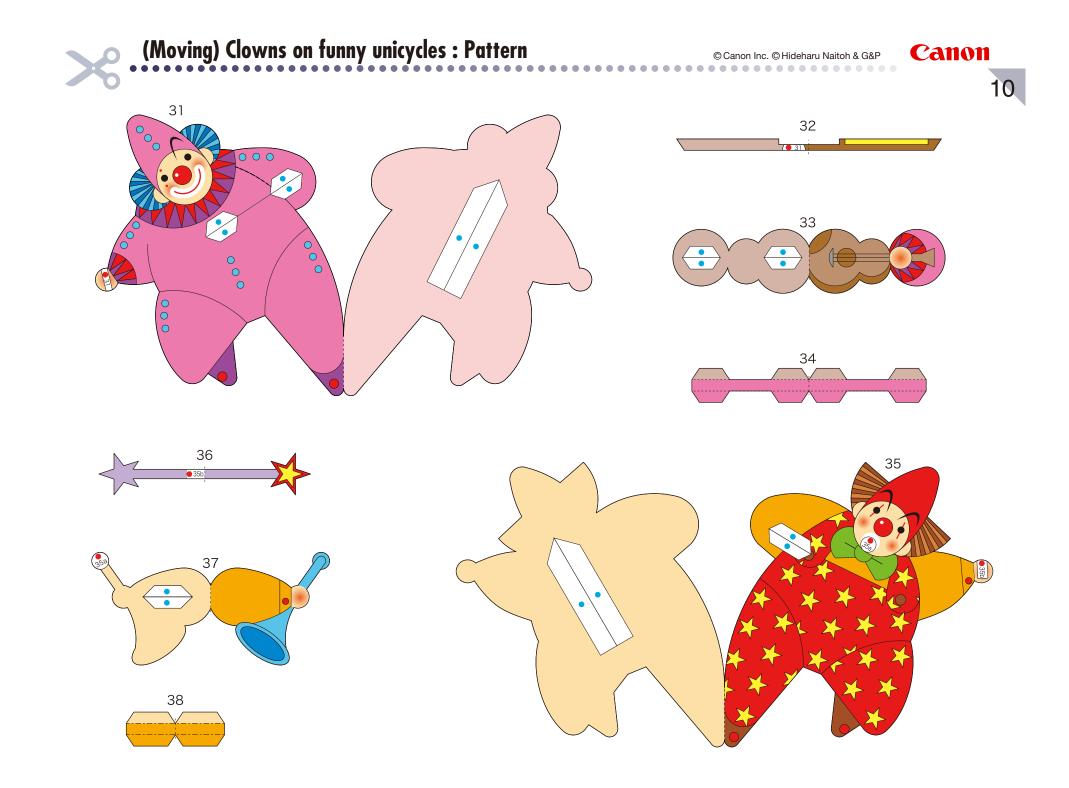

## (Moving) Clowns on funny unicycles

A circus is a special place where dreams become real. Everyone can enjoy a circus, young or old. Step right up for a world of surprises!

Clowns wearing big red noses, with a menagerie of animals : tigers, lions, giraffes, horses, elephants, and more. All are covered in sparkling, colorful clothing, and bring waves of laughter to crowds of circus-goers.

When the lever beneath the frame is turned, the unicycle wheels turn in unison and a pair of songbirds takes flight in time to the cheerful music of the clowns.

Parts list (pattern) : Fifteen A4 sheets (No. 1 to No. 15)

## ■ No. of Parts : 77

\* Build the model by carefully reading the Assembly Instructions , in the parts sheet page order.

© Canon Inc. © Hideharu Naitoh & G&P

© Canon Inc. © Hideharu Naitoh & G&P •••••

•

2