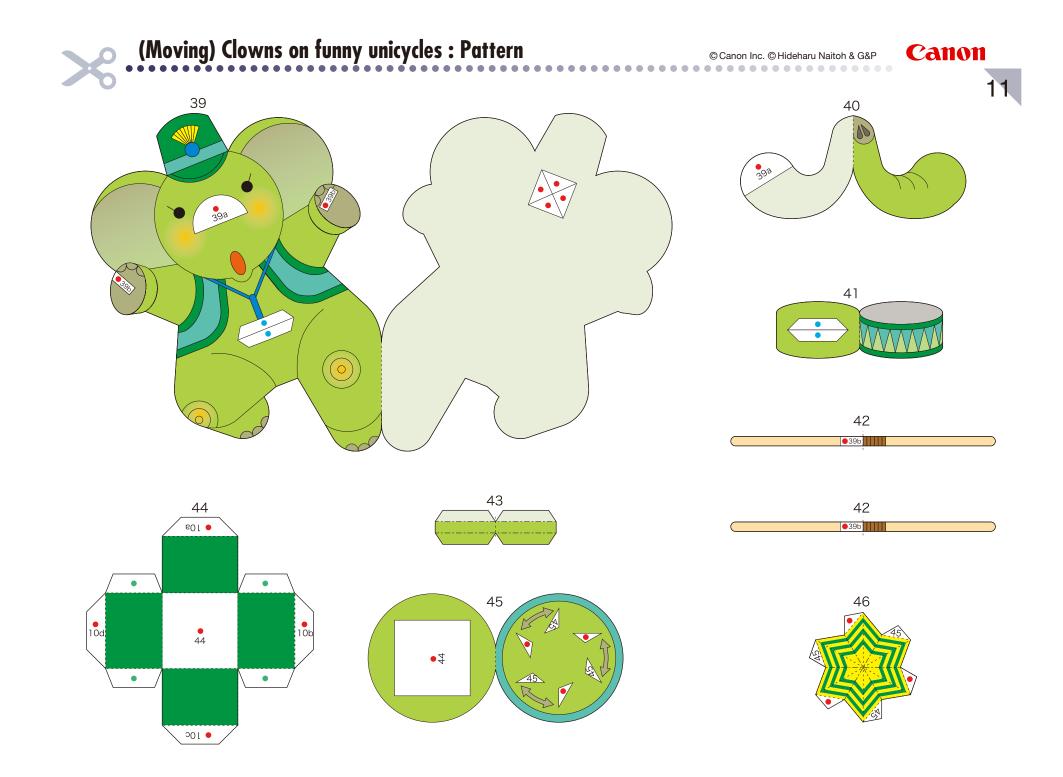

## (Moving) Clowns on funny unicycles

A circus is a special place where dreams become real. Everyone can enjoy a circus, young or old. Step right up for a world of surprises!

Clowns wearing big red noses, with a menagerie of animals : tigers, lions, giraffes, horses, elephants, and more. All are covered in sparkling, colorful clothing, and bring waves of laughter to crowds of circus-goers.

When the lever beneath the frame is turned, the unicycle wheels turn in unison and a pair of songbirds takes flight in time to the cheerful music of the clowns.

Parts list (pattern) : Fifteen A4 sheets (No. 1 to No. 15)

## ■ No. of Parts : 77

\* Build the model by carefully reading the Assembly Instructions , in the parts sheet page order.

© Canon Inc. © Hideharu Naitoh & G&P

© Canon Inc. © Hideharu Naitoh & G&P •••••

•

2