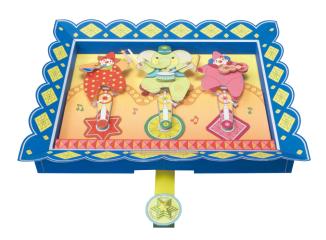

## (Moving) Clowns on funny unicycles

A circus is a special place where dreams become real. Everyone can enjoy a circus, young or old. Step right up for a world of surprises!

Clowns wearing big red noses, with a menagerie of animals : tigers, lions, giraffes, horses, elephants, and more. All are covered in sparkling, colorful clothing, and bring waves of laughter to crowds of circus-goers.

When the lever beneath the frame is turned, the unicycle wheels turn in unison and a pair of songbirds takes flight in time to the cheerful music of the clowns.

Parts list (pattern) : Fifteen A4 sheets (No. 1 to No. 15)