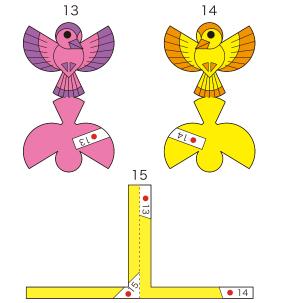

When the lever beneath the frame is turned, the unicycle wheels turn in unison and a pair of songbirds takes flight in time to the cheerful music of the clowns.

Parts list (pattern) : Fifteen A4 sheets (No. 1 to No. 15)