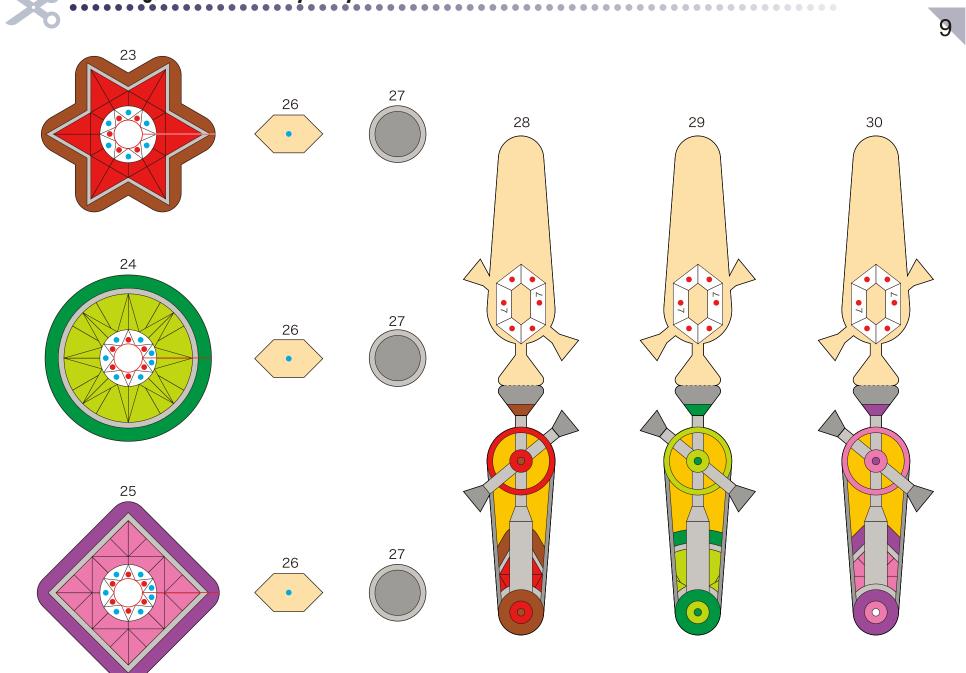

## ■ No. of Parts : 77

\* Build the model by carefully reading the Assembly Instructions , in the parts sheet page order.

© Canon Inc. © Hideharu Naitoh & G&P

© Canon Inc. © Hideharu Naitoh & G&P •••••

•

2