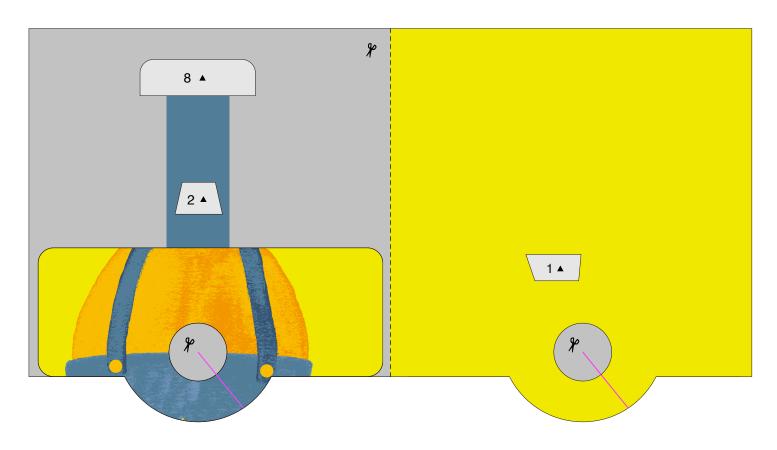

Cut out the parts and fold them along the fold lines on each. Fold the part E in half and glue it, then cut out according to their shape. Cut slots along the cut in lines on the base.

\*The slots will be easier to cut if you start from the hole, cut along the line and then branch off to the left and the right.

Attach 4 to the back of the body, attach part C to glue spots 5 on the base, and then attach the bottom of the body to there. Attach the back of the body to glue spots 6 on the base. Insert part E between part D and the back side of the body, and attach glue spots 7.