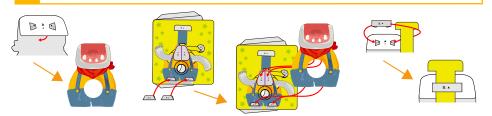

Cut out the parts and fold them along the fold lines on each. Fold the part E in half and glue it, then cut out according to their shape. Cut slots along the cut in lines on the base.

\*The slots will be easier to cut if you start from the hole, cut along the line and then branch off to the left and the right.

Attach parts A and B to glue spots 1 and 2 on part E, respectively. Then, feed the tip of part E (glue spot 8), the tip of part A (glue spot 10) and part B's glue spots 3 through the slot you have cut out on the base, as shown in the diagram. Attach the hands to glue spots 3 on part B.