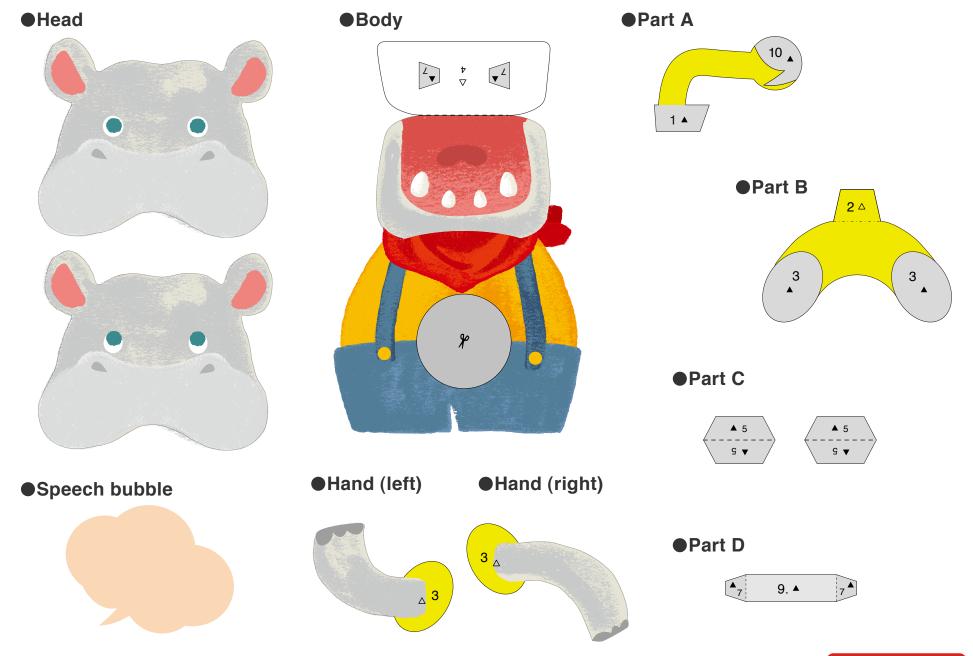

Cut out the parts and fold them along the fold lines on each. Fold the part E in half and glue it, then cut out according to their shape. Cut slots along the cut in lines on the base.

\*The slots will be easier to cut if you start from the hole, cut along the line and then branch off to the left and the right.

Attach parts A and B to glue spots 1 and 2 on part E, respectively. Then, feed the tip of part E (glue spot 8), the tip of part A (glue spot 10) and part B's glue spots 3 through the slot you have cut out on the base, as shown in the diagram. Attach the hands to glue spots 3 on part B.

Attach 4 to the back of the body, attach part C to glue spots 5 on the base, and then attach the bottom of the body to there. Attach the back of the body to glue spots 6 on the base. Insert part E between part D and the back side of the body, and attach glue spots 7.

Align the hole in the base with the center of the hole on part E, and attach the head to glue spot 8, referring to the position in the diagram. Attach glue spot 9 (on the back of the head) to the base, and attach the speech bubble to glue spot 10. Attach the front and back of the base together at the glue spots, and you're done!