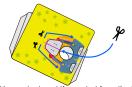

Cut out the parts and fold them along the fold lines on each. Fold the part E in half and glue it, then cut out according to their shape. Cut slots along the cut in lines on the base.

\*The slots will be easier to cut if you start from the hole, cut along the line and then branch off to the left and the right.