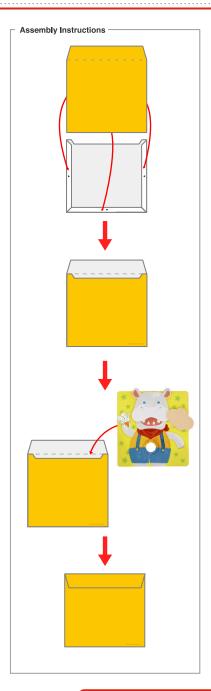

## **Assembly Instructions**

..... Mountain fold(dotted line) \*Make a mountain fold.

Scissors line(solid line) \*Cut along the line.

---- Valley fold

(dashed and dotted line) \*Make a valley fold.

Cut in line(solid line) \*Make a cut.

Black triangle Glue here

White triangle Glue the back

< You will need 🔀

scissors, paste, a used ballpoint pen (tracing along the fold lines

makes them easier to fold)

**Caution**:Glue, scissors, and other tools may be dangerous to young children so be sure to keep them out of the reach of young children.

Cut out the parts and fold them along the fold lines on each. Fold the part E in half and glue it, then cut out according to their shape. Cut slots along the cut in lines on the base.

\*The slots will be easier to cut if you start from the hole, cut along the line and then branch off to the left and the right.

Attach parts A and B to glue spots 1 and 2 on part E, respectively. Then, feed the tip of part E (glue spot 8), the tip of part A (glue spot 10) and part B's glue spots 3 through the slot you have cut out on the base, as shown in the diagram. Attach the hands to glue spots 3 on part B.

Attach 4 to the back of the body, attach part C to glue spots 5 on the base, and then attach the bottom of the body to there. Attach the back of the body to glue spots 6 on the base. Insert part E between part D and the back side of the body, and attach glue spots 7.

Align the hole in the base with the center of the hole on part E, and attach the head to glue spot 8, referring to the position in the diagram. Attach glue spot 9 (on the back of the head) to the base, and attach the speech bubble to glue spot 10. Attach the front and back of the base together at the glue spots, and you're done!