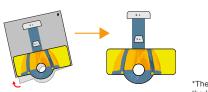

Attach parts A and B to glue spots 1 and 2 on part E, respectively. Then, feed the tip of part E (glue spot 8), the tip of part A (glue spot 10) and part B's glue spots 3 through the slot you have cut out on the base, as shown in the diagram. Attach the hands to glue spots 3 on part B.

Attach 4 to the back of the body, attach part C to glue spots 5 on the base, and then attach the bottom of the body to there. Attach the back of the body to glue spots 6 on the base. Insert part E between part D and the back side of the body, and attach glue spots 7.

Align the hole in the base with the center of the hole on part E, and attach the head to glue spot 8, referring to the position in the diagram. Attach glue spot 9 (on the back of the head) to the base, and attach the speech bubble to glue spot 10. Attach the front and back of the base together at the glue spots, and you're done!