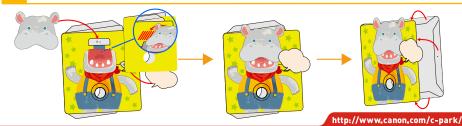

Attach 4 to the back of the body, attach part C to glue spots 5 on the base, and then attach the bottom of the body to there. Attach the back of the body to glue spots 6 on the base. Insert part E between part D and the back side of the body, and attach glue spots 7.

Align the hole in the base with the center of the hole on part E, and attach the head to glue spot 8, referring to the position in the diagram. Attach glue spot 9 (on the back of the head) to the base, and attach the speech bubble to glue spot 10. Attach the front and back of the base together at the glue spots, and you're done!