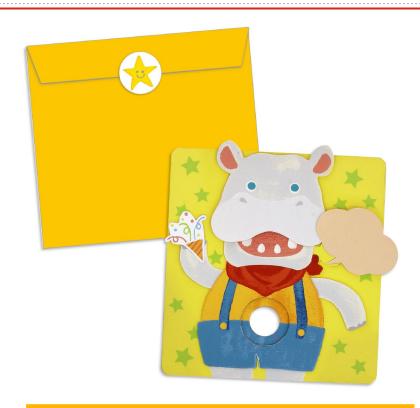

## **Assembly Instructions**

..... Mountain fold(dotted line) \*Make a mountain fold.

Scissors line(solid line) \*Cut along the line.

---- Valley fold

(dashed and dotted line) \*Make a valley fold.

Cut in line(solid line) \*Make a cut.

Black triangle Glue here

White triangle Glue the back

< You will need 🔀

scissors, paste, a used ballpoint pen (tracing along the fold lines

makes them easier to fold)

**Caution**:Glue, scissors, and other tools may be dangerous to young children so be sure to keep them out of the reach of young children.

Cut out the parts and fold them along the fold lines on each. Fold the part E in half and glue it, then cut out according to their shape. Cut slots along the cut in lines on the base.





\*The slots will be easier to cut if you start from the