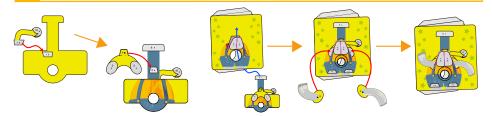

Cut out the parts and fold them along the fold lines on each. Fold the part E in half and glue it, then cut out according to their shape. Cut slots along the cut in lines on the base.

\*The slots will be easier to cut if you start from the hole, cut along the line and then branch off to the left and the right.

Attach parts A and B to glue spots 1 and 2 on part E, respectively. Then, feed the tip of part E (glue spot 8), the tip of part A (glue spot 10) and part B's glue spots 3 through the slot you have cut out on the base, as shown in the diagram. Attach the hands to glue spots 3 on part B.

Attach 4 to the back of the body, attach part C to glue spots 5 on the base, and then attach the bottom of the body to there. Attach the back of the body to glue spots 6 on the base. Insert part E between part D and the back side of the body, and attach glue spots 7.

Align the hole in the base with the center of the hole on part E, and attach the head to glue spot 8, referring to the position in the diagram. Attach glue spot 9 (on the back of the head) to the base, and attach the speech bubble to glue spot 10. Attach the front and back of the base together at the glue spots, and you're done!