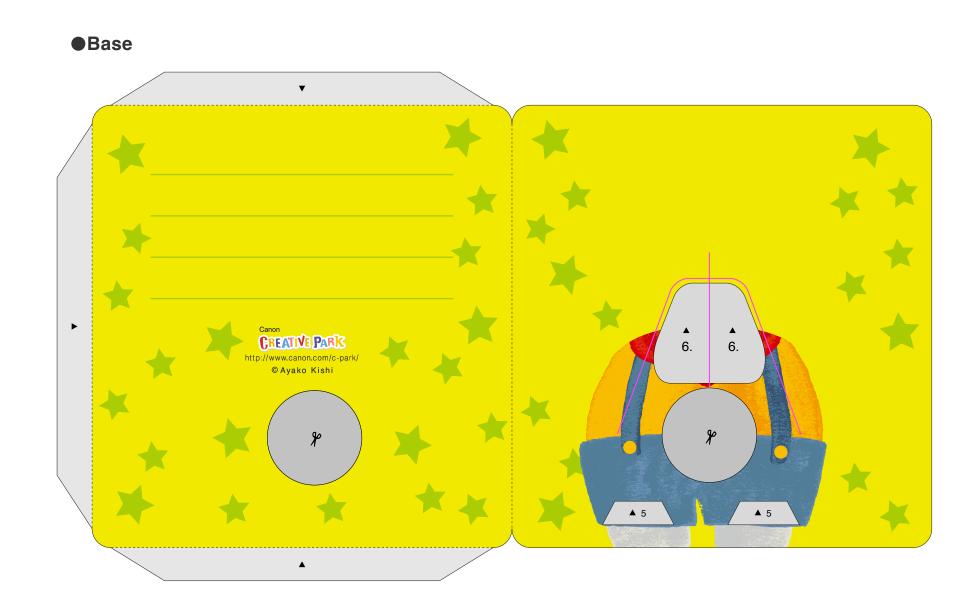

Cut out the parts and fold them along the fold lines on each. Fold the part E in half and glue it, then cut out according to their shape. Cut slots along the cut in lines on the base.

\*The slots will be easier to cut if you start from the hole, cut along the line and then branch off to the left and the right.

Attach parts A and B to glue spots 1 and 2 on part E, respectively. Then, feed the tip of part E (glue spot 8), the tip of part A (glue spot 10) and part B's glue spots 3 through the slot you have cut out on the base, as shown in the diagram. Attach the hands to glue spots 3 on part B.

Attach 4 to the back of the body, attach part C to glue spots 5 on the base, and then attach the bottom of the body to there. Attach the back of the body to glue spots 6 on the base. Insert part E between part D and the back side of the body, and attach glue spots 7.

Align the hole in the base with the center of the hole on part E, and attach the head to glue spot 8, referring to the position in the diagram. Attach glue spot 9 (on the back of the head) to the base, and attach the speech bubble to glue spot 10. Attach the front and back of the base together at the glue spots, and you're done!