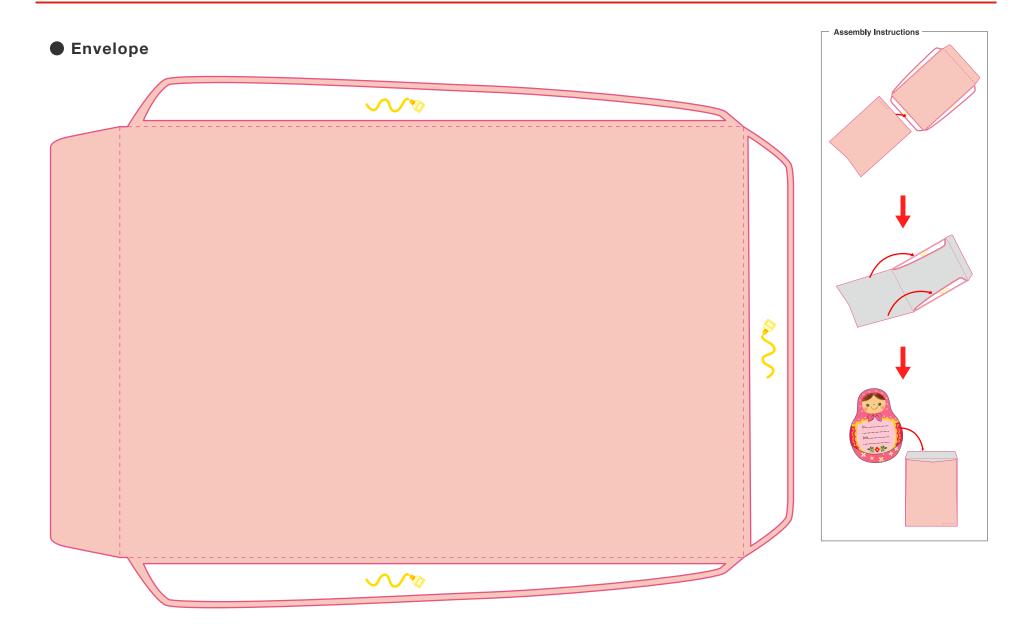

Cut out the parts and fold them along the fold lines on each.

Glue matryoshka doll A (front) to the glue tab on matryoshka doll A (back). Fold the cards in half, apply glue, and cut out each shape.

Glue the backs of matryoshka doll B (back) and matryoshka doll B (insert) together. When gluing them together, match up the height of the heads of the two parts.

Glue matryoshka doll B (front) to the glue tab on matryoshka doll B (back), and it's done! Write a message on the cards, insert them into the matryoshka doll case, and send it to a friend!