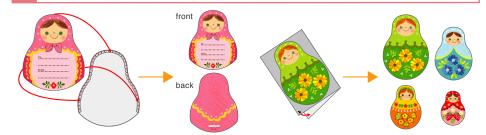

Cut out the parts and fold them along the fold lines on each.

Glue matryoshka doll A (front) to the glue tab on matryoshka doll A (back). Fold the cards in half, apply glue, and cut out each shape.

Glue the backs of matryoshka doll B (back) and matryoshka doll B (insert) together. When gluing them together, match up the height of the heads of the two parts.

Glue matryoshka doll B (front) to the glue tab on matryoshka doll B (back), and it's done! Write a message on the cards, insert them into the matryoshka doll case, and send it to a friend!