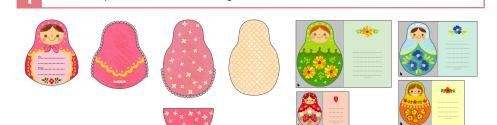

Cut out the parts and fold them along the fold lines on each.

Glue matryoshka doll A (front) to the glue tab on matryoshka doll A (back). Fold the cards in half, apply glue, and cut out each shape.

Glue the backs of matryoshka doll B (back) and matryoshka doll B (insert) together. When gluing them together, match up the height of the heads of the two parts.

## Matryoshka doll A (back)

## Matryoshka doll B (insert)

## Card