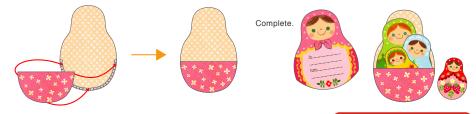

Cut out the parts and fold them along the fold lines on each.

Glue matryoshka doll A (front) to the glue tab on matryoshka doll A (back). Fold the cards in half, apply glue, and cut out each shape.

Glue the backs of matryoshka doll B (back) and matryoshka doll B (insert) together. When gluing them together, match up the height of the heads of the two parts.

Glue matryoshka doll B (front) to the glue tab on matryoshka doll B (back), and it's done! Write a message on the cards, insert them into the matryoshka doll case, and send it to a friend!