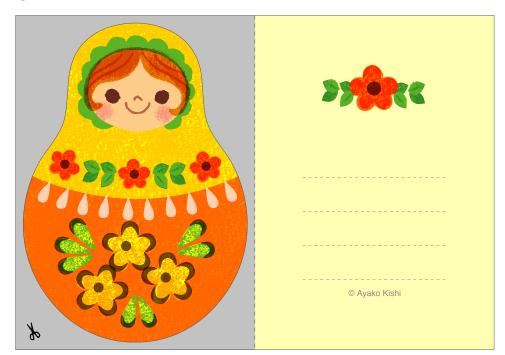

Cut out the parts and fold them along the fold lines on each.









Glue matryoshka doll A (front) to the glue tab on matryoshka doll A (back). Fold the cards in half, apply glue, and cut out each shape.



Glue the backs of matryoshka doll B (back) and matryoshka doll B (insert) together. When gluing them together, match up the height of the heads of the two parts.



Glue matryoshka doll B (front) to the glue tab on matryoshka doll B (back), and it's done! Write a message on the cards, insert them into the matryoshka doll case, and send it to a friend!









## Matryoshka doll A (back)









## Matryoshka doll B (insert)













## Card



















## Stickers