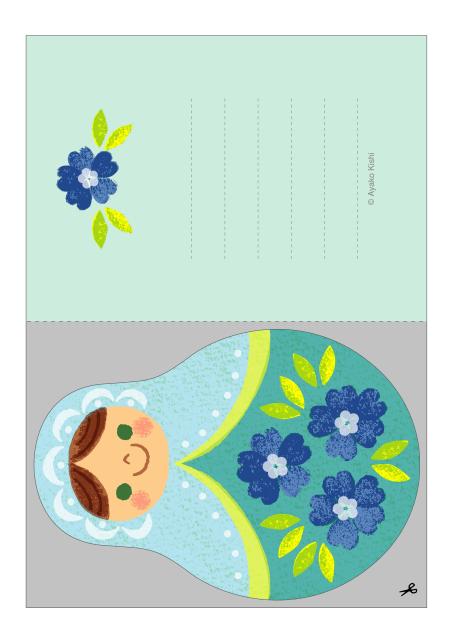

Cut out the parts and fold them along the fold lines on each.









Glue matryoshka doll A (front) to the glue tab on matryoshka doll A (back). Fold the cards in half, apply glue, and cut out each shape.



Glue the backs of matryoshka doll B (back) and matryoshka doll B (insert) together. When gluing them together, match up the height of the heads of the two parts.



Glue matryoshka doll B (front) to the glue tab on matryoshka doll B (back), and it's done! Write a message on the cards, insert them into the matryoshka doll case, and send it to a friend!









## Matryoshka doll A (back)









## Matryoshka doll B (insert)













## Card



















## Stickers