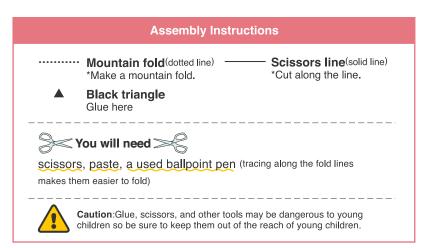

Cut out the parts and fold them along the fold lines on each.

Glue matryoshka doll A (front) to the glue tab on matryoshka doll A (back). Fold the cards in half, apply glue, and cut out each shape.

Glue the backs of matryoshka doll B (back) and matryoshka doll B (insert) together. When gluing them together, match up the height of the heads of the two parts.

Glue matryoshka doll B (front) to the glue tab on matryoshka doll B (back), and it's done! Write a message on the cards, insert them into the matryoshka doll case, and send it to a friend!