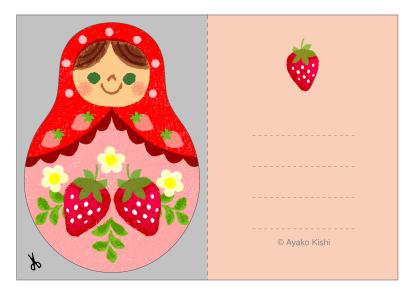

Cut out the parts and fold them along the fold lines on each.









Glue matryoshka doll A (front) to the glue tab on matryoshka doll A (back). Fold the cards in half, apply glue, and cut out each shape.



Glue the backs of matryoshka doll B (back) and matryoshka doll B (insert) together. When gluing them together, match up the height of the heads of the two parts.



Glue matryoshka doll B (front) to the glue tab on matryoshka doll B (back), and it's done! Write a message on the cards, insert them into the matryoshka doll case, and send it to a friend!









## Matryoshka doll A (back)









## Matryoshka doll B (insert)













## Card



















## Stickers