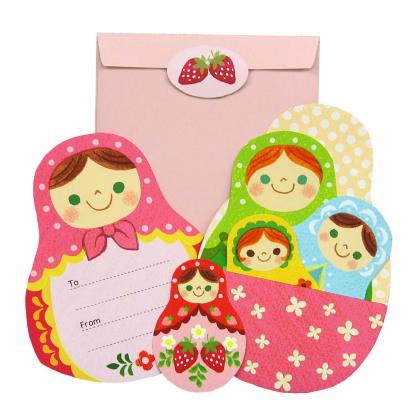

Glue matryoshka doll B (front) to the glue tab on matryoshka doll B (back), and it's done! Write a message on the cards, insert them into the matryoshka doll case, and send it to a friend!