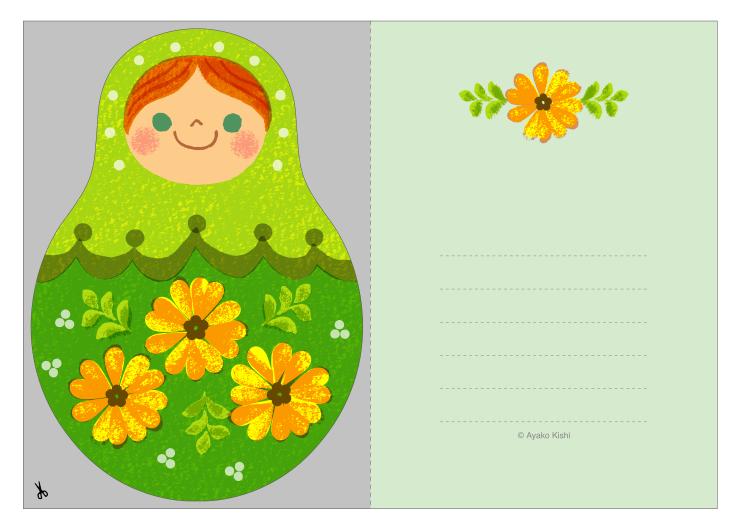

Glue matryoshka doll B (front) to the glue tab on matryoshka doll B (back), and it's done! Write a message on the cards, insert them into the matryoshka doll case, and send it to a friend!

## Card