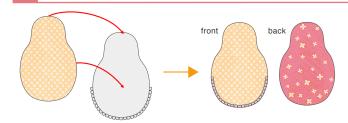

Cut out the parts and fold them along the fold lines on each.

Glue matryoshka doll A (front) to the glue tab on matryoshka doll A (back). Fold the cards in half, apply glue, and cut out each shape.

Glue the backs of matryoshka doll B (back) and matryoshka doll B (insert) together. When gluing them together, match up the height of the heads of the two parts.