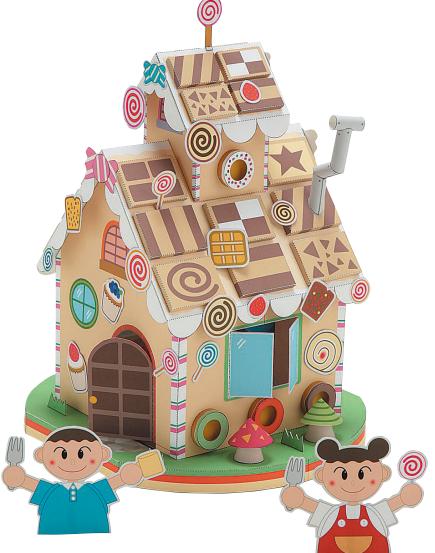

#### View of completed model

#### Cookie house

It's every kid's dream-come-true: a Cookie house, with a roof of sugar, cookies and a chocolate front door. Decorate it as you like with candy, cakes, and other delicious-looking treats. Lift the cookie house off its garden base to reveal Mother Robot inside, busily baking strawberry shortcake for the kids. Decorating the walls and roof is part of the fun of this Dream House!