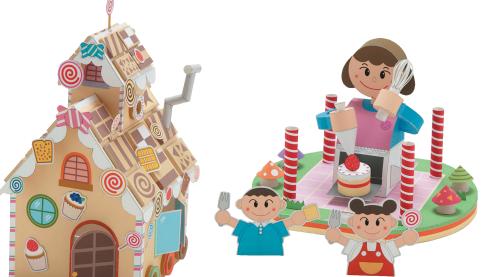

#### View of completed model

#### Cookie house

It's every kid's dream-come-true: a Cookie house, with a roof of sugar, cookies and a chocolate front door. Decorate it as you like with candy, cakes, and other delicious-looking treats. Lift the cookie house off its garden base to reveal Mother Robot inside, busily baking strawberry shortcake for the kids. Decorating the walls and roof is part of the fun of this Dream House!