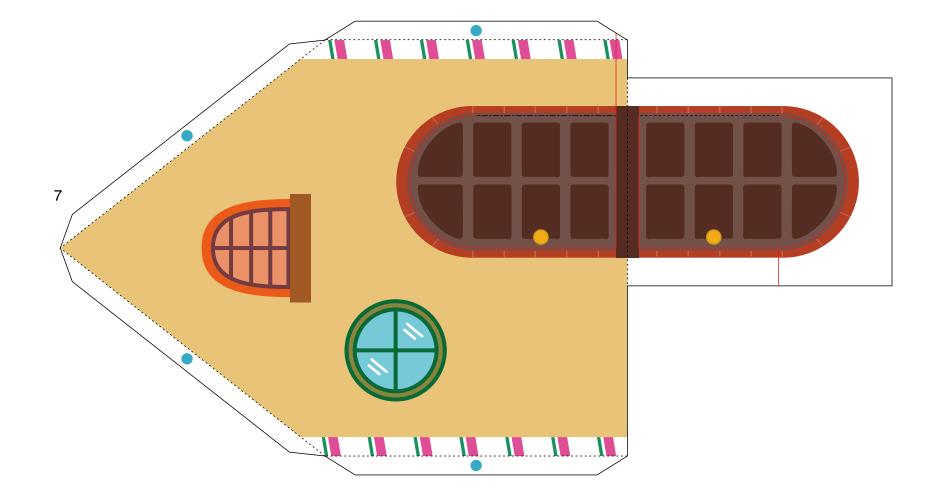

-----

anon

### **DREAM HOUSE** Cookie house : Pattern





#### View of completed model

#### Cookie house

It's every kid's dream-come-true: a Cookie house, with a roof of sugar, cookies and a chocolate front door. Decorate it as you like with candy, cakes, and other delicious-looking treats. Lift the cookie house off its garden base to reveal Mother Robot inside, busily baking strawberry shortcake for the kids. Decorating the walls and roof is part of the fun of this Dream House!

- Parts list (pattern) : Nineteen A4 sheets (No. 1 to No. 19)
- No. of Parts : 151 (including 33 decorative parts)

\* Build the model by carefully reading the Assembly Instructions , in the parts sheet page order.











С

anon





# **DREAM HOUSE** Cookie house : Pattern

6 6 6 6 5a 5b



non





Canon

#### **DREAM HOUSE** Cookie house : Pattern







## **DREAM HOUSE** Cookie house : Pattern



### **DREAM HOUSE** Cookie house : Pattern





#### **DREAM HOUSE** Cookie house : Pattern .........

Canon















### **DREAM HOUSE** Cookie house : Pattern







### **DREAM HOUSE** Cookie house : Pattern ------







Canon



Canon

# **DREAM HOUSE** Cookie house : Pattern















### **DREAM HOUSE** Cookie house : Pattern

Canon



《 Decorative parts》



101

# **DREAM HOUSE** Cookie house : Pattern

《 Decorative parts》