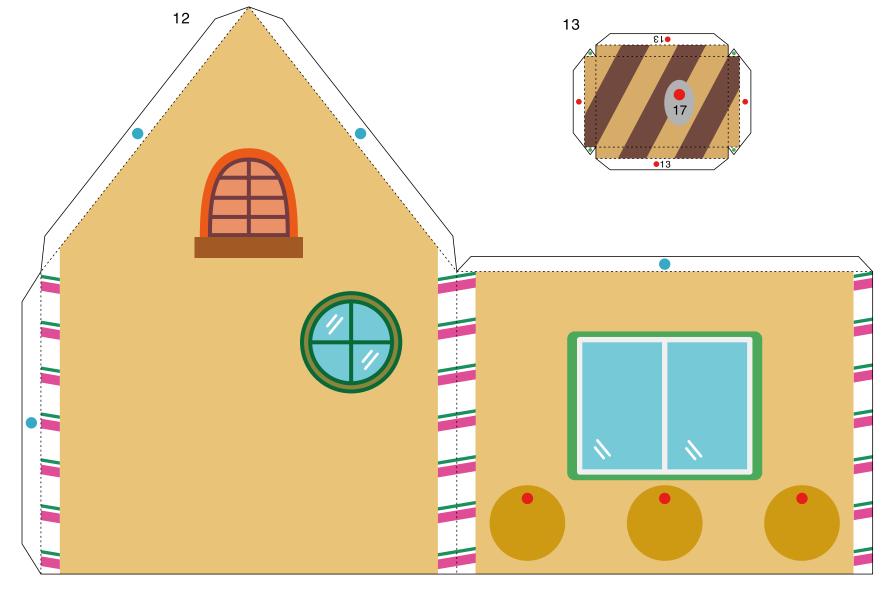

#### Cookie house

It's every kid's dream-come-true: a Cookie house, with a roof of sugar, cookies and a chocolate front door. Decorate it as you like with candy, cakes, and other delicious-looking treats. Lift the cookie house off its garden base to reveal Mother Robot inside, busily baking strawberry shortcake for the kids. Decorating the walls and roof is part of the fun of this Dream House!

- Parts list (pattern) : Nineteen A4 sheets (No. 1 to No. 19)
- No. of Parts : 151 (including 33 decorative parts)

\* Build the model by carefully reading the Assembly Instructions , in the parts sheet page order.