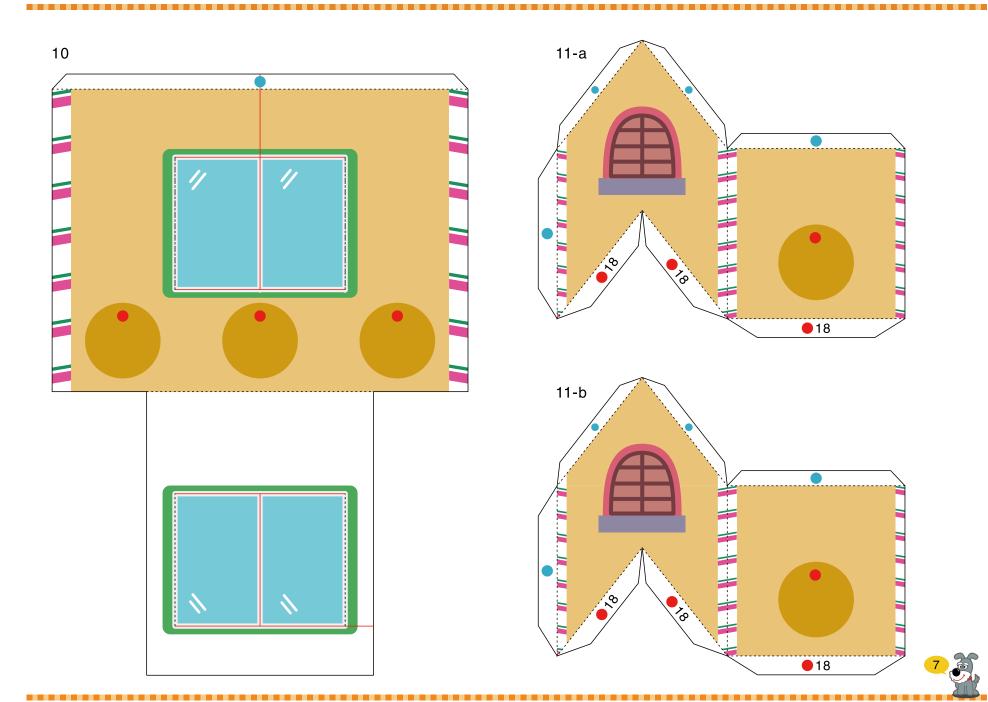

okie house

It's every kid's dream-come-true: a Cookie house, with a roof of sugar, cookies and a chocolate front door. Decorate it as you like with candy, cakes, and other delicious-looking treats. Lift the cookie house off its garden base to reveal Mother Robot inside, busily baking strawberry shortcake for the kids. Decorating the walls and roof is part of the fun of this Dream House!

- Parts list (pattern) : Nineteen A4 sheets (No. 1 to No. 19)
- No. of Parts : 151 (including 33 decorative parts)

\* Build the model by carefully reading the Assembly Instructions , in the parts sheet page order.











С

anon





# **DREAM HOUSE** Cookie house : Pattern

6 6 6 6 5a 5b



non





Canon

#### **DREAM HOUSE** Cookie house : Pattern







## **DREAM HOUSE** Cookie house : Pattern



### **DREAM HOUSE** Cookie house : Pattern





#### **DREAM HOUSE** Cookie house : Pattern .........

Canon















### **DREAM HOUSE** Cookie house : Pattern







### **DREAM HOUSE** Cookie house : Pattern ------







Canon



Canon

# **DREAM HOUSE** Cookie house : Pattern















### **DREAM HOUSE** Cookie house : Pattern

Canon



《 Decorative parts》



101

# **DREAM HOUSE** Cookie house : Pattern

《 Decorative parts》