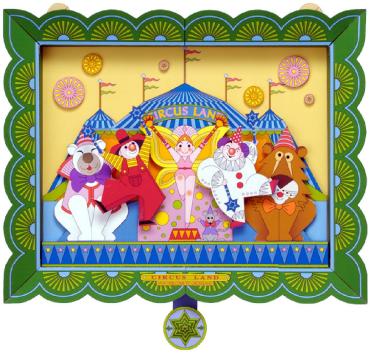

## View of completed model

## (Moving) Viva! Welcome to Circusland!

A circus is a special place where dreams become real. Everyone can enjoy a circus, young or old. Step right up for a world of surprises!

Clowns wearing big red noses, with a menagerie of animals: tigers, lions, giraffes, horses, elephants, and more. All are covered in sparkling, colorful clothing, and bring waves of laughter to crowds of circus-goers.

Viva! Welcome to Circusland! is a model that features a dancing girl and comical clowns that welcome you to the circus, together with circus animals, when you move the star-shaped lever beneath the frame left and right.