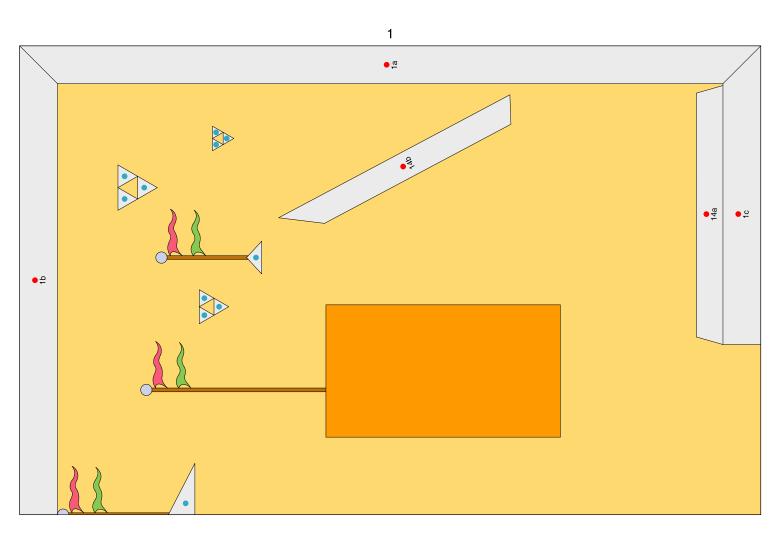

Viva! Welcome to Circusland! is a model that features a dancing girl and comical clowns that welcome you to the circus, together with circus animals, when you move the star-shaped lever beneath the frame left and right.