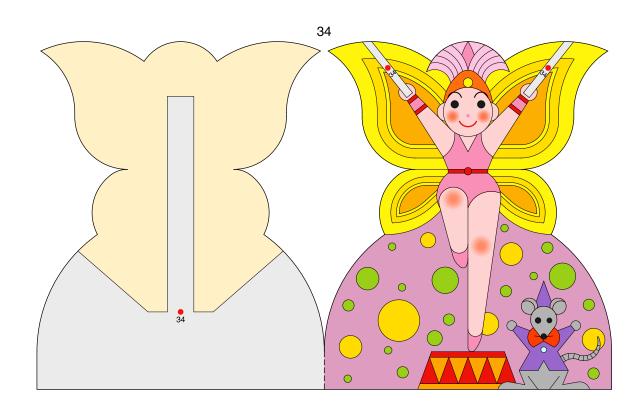

Viva! Welcome to Circusland! is a model that features a dancing girl and comical clowns that welcome you to the circus, together with circus animals, when you move the star-shaped lever beneath the frame left and right.