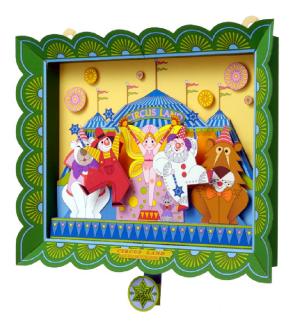

## (Moving) Viva! Welcome to Circusland!

A circus is a special place where dreams become real. Everyone can enjoy a circus, young or old. Step right up for a world of surprises!

Clowns wearing big red noses, with a menagerie of animals: tigers, lions, giraffes, horses, elephants, and more. All are covered in sparkling, colorful clothing, and bring waves of laughter to crowds of circus-goers.

Viva! Welcome to Circusland! is a model that features a dancing girl and comical clowns that welcome you to the circus, together with circus animals, when you move the star-shaped lever beneath the frame left and right.