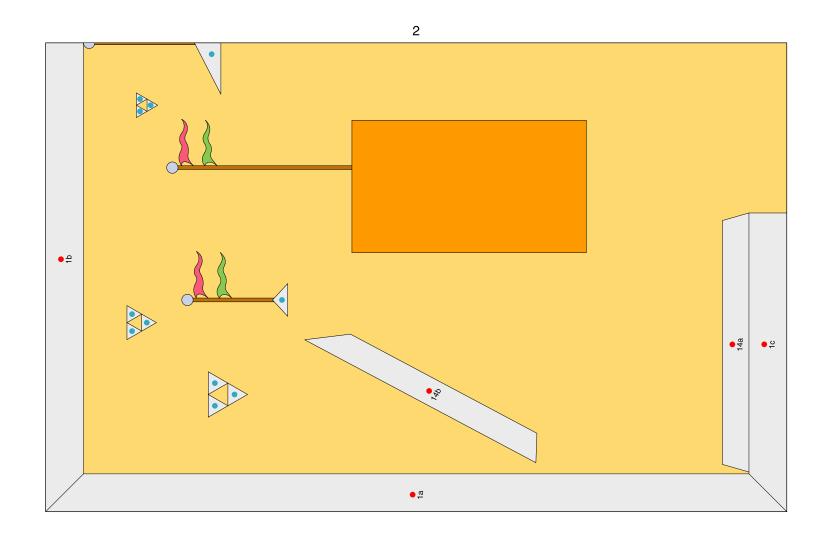

Viva! Welcome to Circusland! is a model that features a dancing girl and comical clowns that welcome you to the circus, together with circus animals, when you move the star-shaped lever beneath the frame left and right.