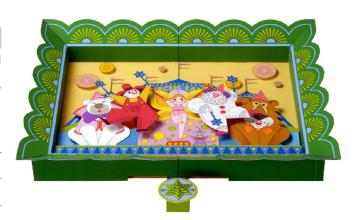

Viva! Welcome to Circusland! is a model that features a dancing girl and comical clowns that welcome you to the circus, together with circus animals, when you move the star-shaped lever beneath the frame left and right.