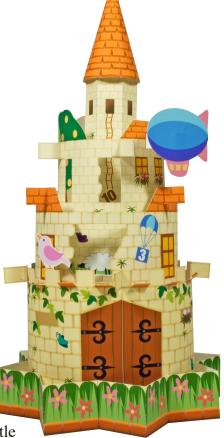

### Canon

Merry-go-round picture castle

This is a paper craft in the shape of a castle which you turn the 3 cylindrical ramparts to the left and right to enjoy searching for numbers. Children learn the ways of thinking by looking from different angles as they peek through the holes on the walls and look at the entire castle to find the numbers from 1 to 10.

Challenge with your family and friends.

Pretty animals and secret treasure chest are hidden, too.

Parts list (pattern)

Nine A4 sheets (No. 1 to No. 9)

No. of Parts

37

\*Build this model with careful reference to the Assembly Instructions.