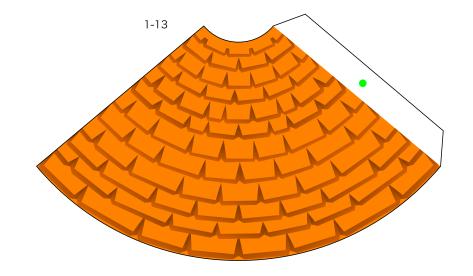

### Canon

Merry-go-round picture castle

This is a paper craft in the shape of a castle which you turn the 3 cylindrical ramparts to the left and right to enjoy searching for numbers. Children learn the ways of thinking by looking from different angles as they peek through the holes on the walls and look at the entire castle to find the numbers from 1 to 10.