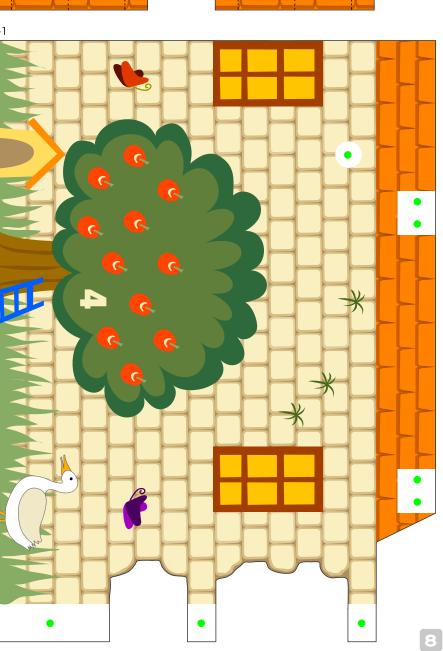

### Canon

Merry-go-round picture castle

This is a paper craft in the shape of a castle which you turn the 3 cylindrical ramparts to the left and right to enjoy searching for numbers. Children learn the ways of thinking by looking from different angles as they peek through the holes on the walls and look at the entire castle to find the numbers from 1 to 10.

Challenge with your family and friends.

Pretty animals and secret treasure chest are hidden, too.

Parts list (pattern)

Nine A4 sheets (No. 1 to No. 9)

No. of Parts

37

\*Build this model with careful reference to the Assembly Instructions.