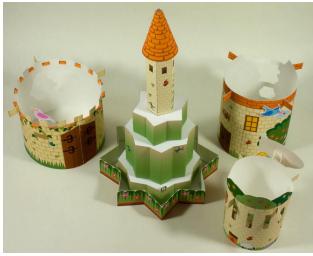

Challenge with your family and friends.

Pretty animals and secret treasure chest are hidden, too.

Parts list (pattern)

Nine A4 sheets (No. 1 to No. 9)

No. of Parts

37

\*Build this model with careful reference to the Assembly Instructions.

\*This model was designed for Papercraft and may differ from the original in some respects.