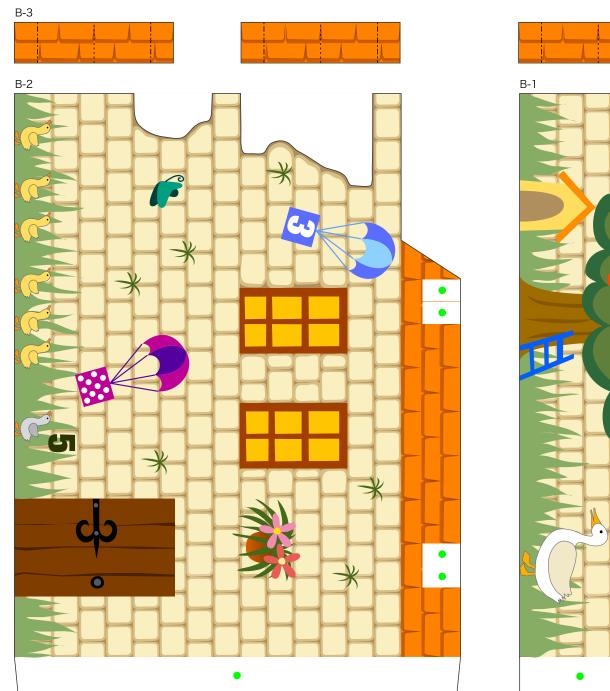

### Canon

Merry-go-round picture castle

This is a paper craft in the shape of a castle which you turn the 3 cylindrical ramparts to the left and right to enjoy searching for numbers. Children learn the ways of thinking by looking from different angles as they peek through the holes on the walls and look at the entire castle to find the numbers from 1 to 10.

Challenge with your family and friends.

Pretty animals and secret treasure chest are hidden, too.

Parts list (pattern)

Nine A4 sheets (No. 1 to No. 9)

No. of Parts

37

\*Build this model with careful reference to the Assembly Instructions.