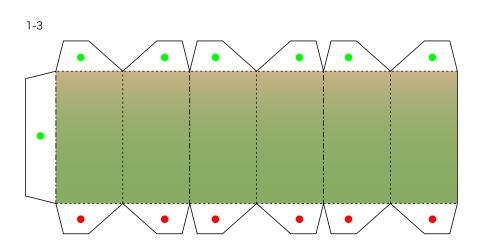

### Canon

Merry-go-round picture castle

This is a paper craft in the shape of a castle which you turn the 3 cylindrical ramparts to the left and right to enjoy searching for numbers. Children learn the ways of thinking by looking from different angles as they peek through the holes on the walls and look at the entire castle to find the numbers from 1 to 10.