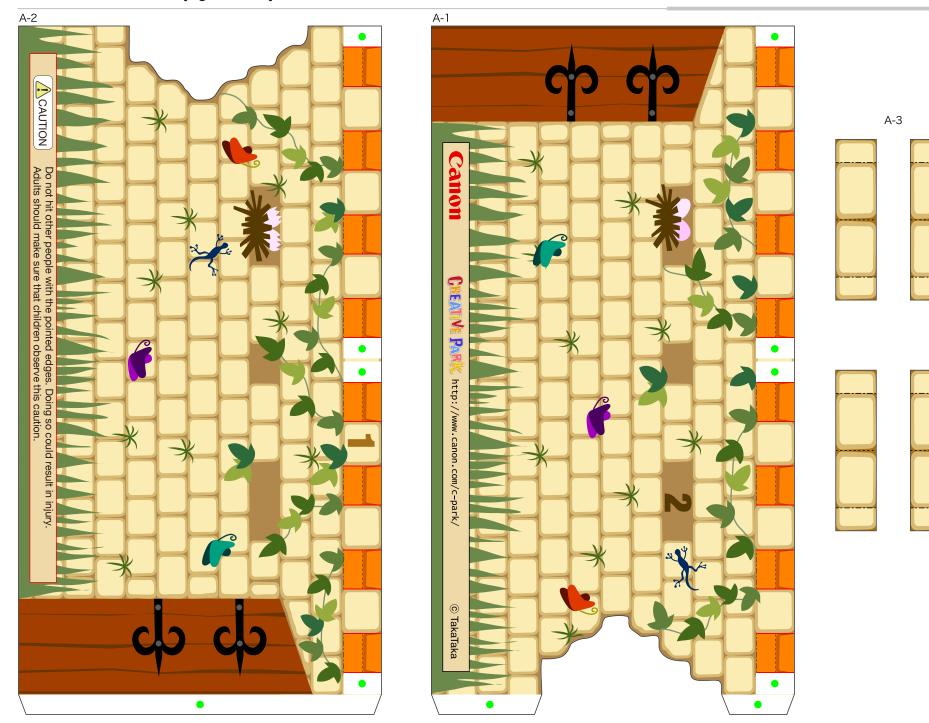

### Canon

Merry-go-round picture castle

This is a paper craft in the shape of a castle which you turn the 3 cylindrical ramparts to the left and right to enjoy searching for numbers. Children learn the ways of thinking by looking from different angles as they peek through the holes on the walls and look at the entire castle to find the numbers from 1 to 10.

Challenge with your family and friends.

Pretty animals and secret treasure chest are hidden, too.

Parts list (pattern)

Nine A4 sheets (No. 1 to No. 9)

No. of Parts

37

\*Build this model with careful reference to the Assembly Instructions.