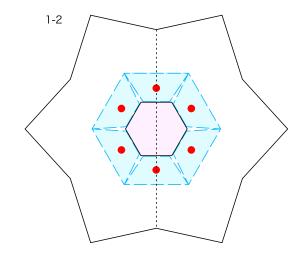

### Canon

Merry-go-round picture castle

This is a paper craft in the shape of a castle which you turn the 3 cylindrical ramparts to the left and right to enjoy searching for numbers. Children learn the ways of thinking by looking from different angles as they peek through the holes on the walls and look at the entire castle to find the numbers from 1 to 10.