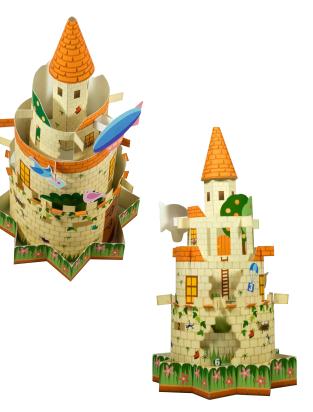

### Canon

Merry-go-round picture castle

This is a paper craft in the shape of a castle which you turn the 3 cylindrical ramparts to the left and right to enjoy searching for numbers. Children learn the ways of thinking by looking from different angles as they peek through the holes on the walls and look at the entire castle to find the numbers from 1 to 10.

Challenge with your family and friends.

Pretty animals and secret treasure chest are hidden, too.

Parts list (pattern)

Nine A4 sheets (No. 1 to No. 9)

No. of Parts

37

\*Build this model with careful reference to the Assembly Instructions.