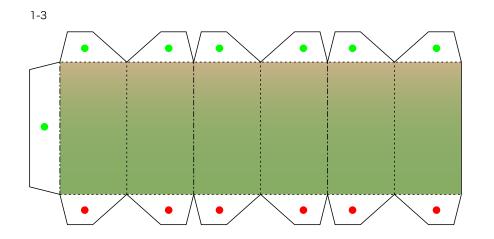

### Canon

Merry-go-round picture castle

This is a paper craft in the shape of a castle which you turn the 3 cylindrical ramparts to the left and right to enjoy searching for numbers. Children learn the ways of thinking by looking from different angles as they peek through the holes on the walls and look at the entire castle to find the numbers from 1 to 10.