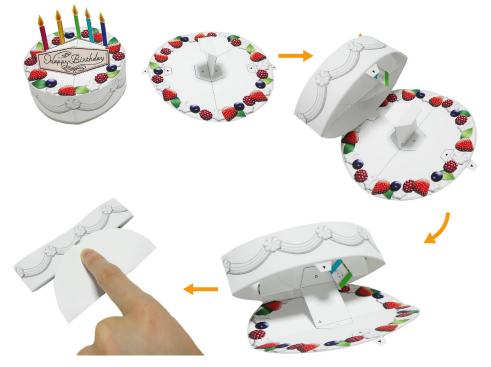

Insert the glue tab on the message plate into the front slot on part F, and attach it underneath.

8 Insert 5 completely into the other slot you cut in step 6. Attach the glue tabs to the underside.

Attach the glue tabs on 8, one at a time, to part A.

\* Fold the 8 to make the part A easier to stick on.

Fold support D along the center line and glue together on the inside.

3 Stick support D onto the glue spot in the center of part G.

Attach one of the glue tabs on 9 to 11, then glue support D to the underside of 9 by aligning the center of 9 with the center of support D's glue spot.

Attach 9's other glue tab while folding the cake down.

Attach the glue tabs on 12, one at a time, to the glue spots on part B.

\* Fold the 12 to make the part B easier to stick on.

14 Fold support E along the center line and glue together on the inside.