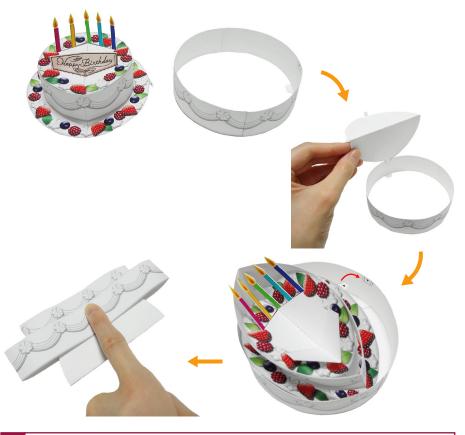

Attach the glue spots on the left and right sides of part A to form a ring. Do the same for part B.

5 Attach the candles in line with the bottom edge of support C.

6 Fold part F along the center line, and cut slots along the red lines.

Attach the other half of support E (indicated in blue) to part G, and fold the base so you can glue the other glue tab on 16 to the base.

Stick on a colored paper cover onto half of the rear side of the base paper. Be careful to stick in on in the right direction.

19 is the completed card when the cover is stuck on to the other half side.