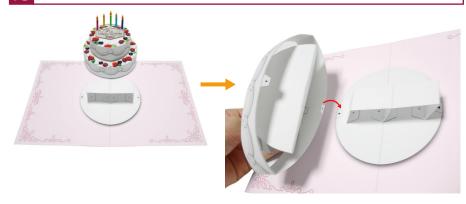

\* Fold the 8 to make the part A easier to stick on.

Fold support D along the center line and glue together on the inside.

3 Stick support D onto the glue spot in the center of part G.

Attach one of the glue tabs on 9 to 11, then glue support D to the underside of 9 by aligning the center of 9 with the center of support D's glue spot.

Attach 9's other glue tab while folding the cake down.

Attach the glue tabs on 12, one at a time, to the glue spots on part B.

\* Fold the 12 to make the part B easier to stick on.

14 Fold support E along the center line and glue together on the inside.