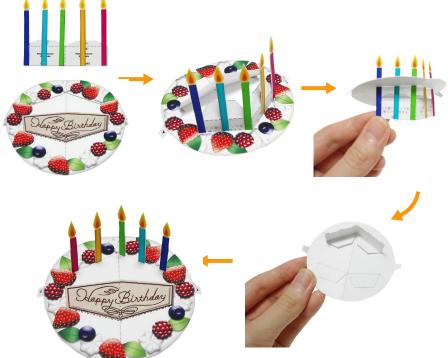

Attach the glue spots on the left and right sides of part A to form a ring. Do the same for part B.

5 Attach the candles in line with the bottom edge of support C.

6 Fold part F along the center line, and cut slots along the red lines.

Insert the glue tab on the message plate into the front slot on part F, and attach it underneath.

8 Insert 5 completely into the other slot you cut in step 6. Attach the glue tabs to the underside.

Attach the glue tabs on 8, one at a time, to part A.