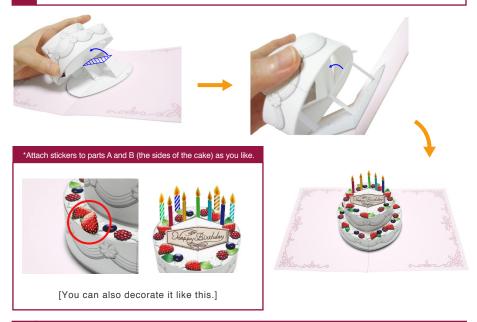

Attach the glue spots on the left and right sides of part A to form a ring. Do the same for part B.

5 Attach the candles in line with the bottom edge of support C.

6 Fold part F along the center line, and cut slots along the red lines.

Insert the glue tab on the message plate into the front slot on part F, and attach it underneath.

8 Insert 5 completely into the other slot you cut in step 6. Attach the glue tabs to the underside.

Attach the glue tabs on 8, one at a time, to part A.

\* Fold the 8 to make the part A easier to stick on.

Fold support D along the center line and glue together on the inside.

3 Stick support D onto the glue spot in the center of part G.

Attach one of the glue tabs on 9 to 11, then glue support D to the underside of 9 by aligning the center of 9 with the center of support D's glue spot.

Attach 9's other glue tab while folding the cake down.

Attach the glue tabs on 12, one at a time, to the glue spots on part B.

\* Fold the 12 to make the part B easier to stick on.

14 Fold support E along the center line and glue together on the inside.

Stick support E onto the glue spot in the center of the base paper.

Attach one of the glue tabs on 13 to the place indicated on 15.

Insert the half of support E (indicated in red )underneath part G on 13 and press down on the top to glue together.

Attach the other half of support E (indicated in blue) to part G, and fold the base so you can glue the other glue tab on 16 to the base.

Stick on a colored paper cover onto half of the rear side of the base paper. Be careful to stick in on in the right direction.

19 is the completed card when the cover is stuck on to the other half side.