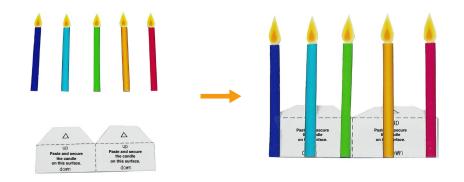

Insert the glue tab on the message plate into the front slot on part F, and attach it underneath.

8 Insert 5 completely into the other slot you cut in step 6. Attach the glue tabs to the underside.

Attach the glue tabs on 8, one at a time, to part A.