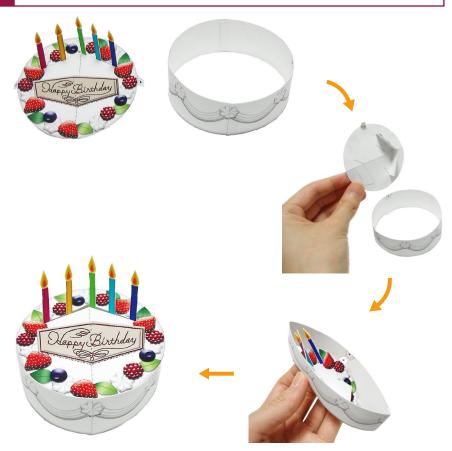

Stick support E onto the glue spot in the center of the base paper.

Attach one of the glue tabs on 13 to the place indicated on 15.

Insert the half of support E (indicated in red )underneath part G on 13 and press down on the top to glue together.

Attach the other half of support E (indicated in blue) to part G, and fold the base so you can glue the other glue tab on 16 to the base.

Stick on a colored paper cover onto half of the rear side of the base paper. Be careful to stick in on in the right direction.

19 is the completed card when the cover is stuck on to the other half side.