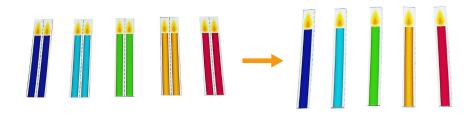

Attach the glue spots on the left and right sides of part A to form a ring. Do the same for part B.

5 Attach the candles in line with the bottom edge of support C.

6 Fold part F along the center line, and cut slots along the red lines.