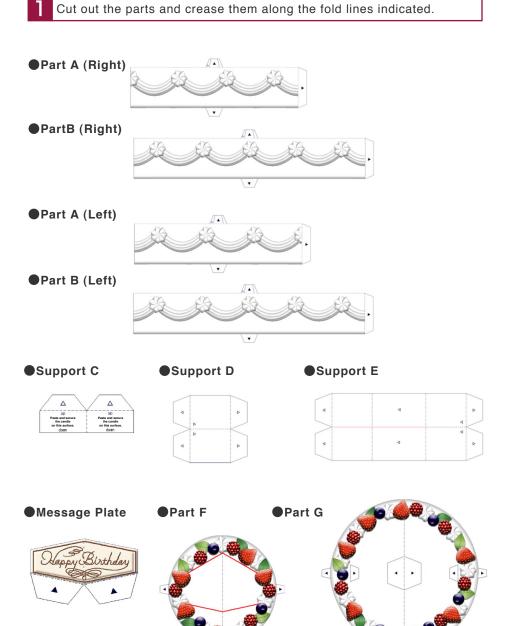

Attach the glue spots on the left and right sides of part A to form a ring. Do the same for part B.

5 Attach the candles in line with the bottom edge of support C.

6 Fold part F along the center line, and cut slots along the red lines.

Insert the glue tab on the message plate into the front slot on part F, and attach it underneath.

8 Insert 5 completely into the other slot you cut in step 6. Attach the glue tabs to the underside.

Attach the glue tabs on 8, one at a time, to part A.

\* Fold the 8 to make the part A easier to stick on.

Fold support D along the center line and glue together on the inside.

3 Stick support D onto the glue spot in the center of part G.

Attach one of the glue tabs on 9 to 11, then glue support D to the underside of 9 by aligning the center of 9 with the center of support D's glue spot.

Attach 9's other glue tab while folding the cake down.

Attach the glue tabs on 12, one at a time, to the glue spots on part B.

\* Fold the 12 to make the part B easier to stick on.

14 Fold support E along the center line and glue together on the inside.

Stick support E onto the glue spot in the center of the base paper.

Attach one of the glue tabs on 13 to the place indicated on 15.

Insert the half of support E (indicated in red )underneath part G on 13 and press down on the top to glue together.

Attach the other half of support E (indicated in blue) to part G, and fold the base so you can glue the other glue tab on 16 to the base.

Stick on a colored paper cover onto half of the rear side of the base paper. Be careful to stick in on in the right direction.

19 is the completed card when the cover is stuck on to the other half side.