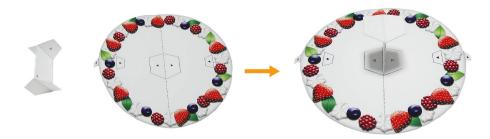

Stick support E onto the glue spot in the center of the base paper.

Attach one of the glue tabs on 13 to the place indicated on 15.

Insert the half of support E (indicated in red )underneath part G on 13 and press down on the top to glue together.

Attach the other half of support E (indicated in blue) to part G, and fold the base so you can glue the other glue tab on 16 to the base.

Stick on a colored paper cover onto half of the rear side of the base paper. Be careful to stick in on in the right direction.