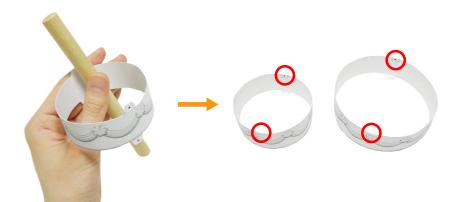

Attach the glue spots on the left and right sides of part A to form a ring. Do the same for part B.

5 Attach the candles in line with the bottom edge of support C.

6 Fold part F along the center line, and cut slots along the red lines.