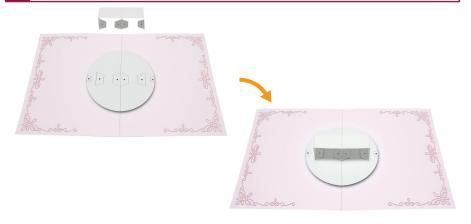

Attach the glue spots on the left and right sides of part A to form a ring. Do the same for part B.

5 Attach the candles in line with the bottom edge of support C.

6 Fold part F along the center line, and cut slots along the red lines.

Insert the glue tab on the message plate into the front slot on part F, and attach it underneath.

8 Insert 5 completely into the other slot you cut in step 6. Attach the glue tabs to the underside.

Attach the glue tabs on 8, one at a time, to part A.