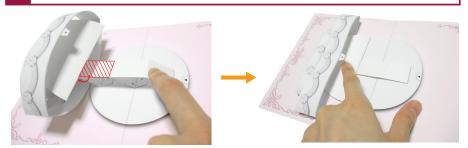

Stick support E onto the glue spot in the center of the base paper.

Attach one of the glue tabs on 13 to the place indicated on 15.

Insert the half of support E (indicated in red )underneath part G on 13 and press down on the top to glue together.

Attach the other half of support E (indicated in blue) to part G, and fold the base so you can glue the other glue tab on 16 to the base.

Stick on a colored paper cover onto half of the rear side of the base paper. Be careful to stick in on in the right direction.