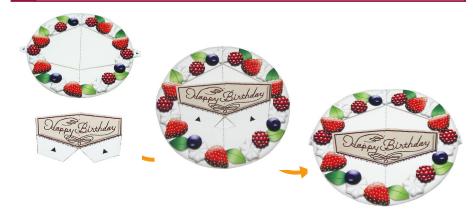

Insert the glue tab on the message plate into the front slot on part F, and attach it underneath.

8 Insert 5 completely into the other slot you cut in step 6. Attach the glue tabs to the underside.

Attach the glue tabs on 8, one at a time, to part A.

\* Fold the 8 to make the part A easier to stick on.

Fold support D along the center line and glue together on the inside.

3 Stick support D onto the glue spot in the center of part G.

Attach one of the glue tabs on 9 to 11, then glue support D to the underside of 9 by aligning the center of 9 with the center of support D's glue spot.