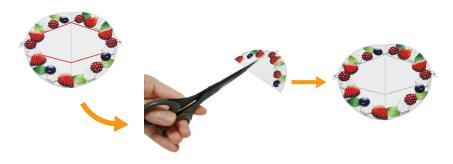

\* Fold the 8 to make the part A easier to stick on.

Fold support D along the center line and glue together on the inside.

3 Stick support D onto the glue spot in the center of part G.

Attach one of the glue tabs on 9 to 11, then glue support D to the underside of 9 by aligning the center of 9 with the center of support D's glue spot.

Attach 9's other glue tab while folding the cake down.

Attach the glue tabs on 12, one at a time, to the glue spots on part B.

\* Fold the 12 to make the part B easier to stick on.

14 Fold support E along the center line and glue together on the inside.