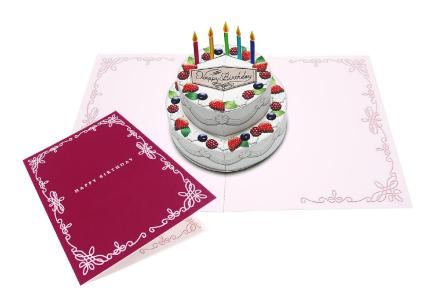

Attach the glue spots on the left and right sides of part A to form a ring. Do the same for part B.

5 Attach the candles in line with the bottom edge of support C.

6 Fold part F along the center line, and cut slots along the red lines.