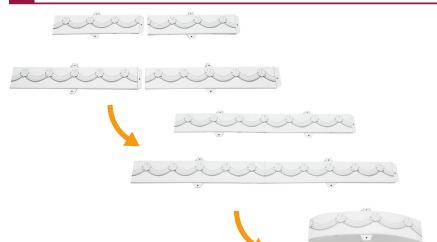

Attach the glue spots on the left and right sides of part A to form a ring. Do the same for part B.

5 Attach the candles in line with the bottom edge of support C.

6 Fold part F along the center line, and cut slots along the red lines.