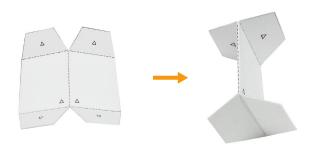

\* Fold the 8 to make the part A easier to stick on.

Fold support D along the center line and glue together on the inside.

3 Stick support D onto the glue spot in the center of part G.

Attach one of the glue tabs on 9 to 11, then glue support D to the underside of 9 by aligning the center of 9 with the center of support D's glue spot.

Attach 9's other glue tab while folding the cake down.

Attach the glue tabs on 12, one at a time, to the glue spots on part B.

\* Fold the 12 to make the part B easier to stick on.

14 Fold support E along the center line and glue together on the inside.