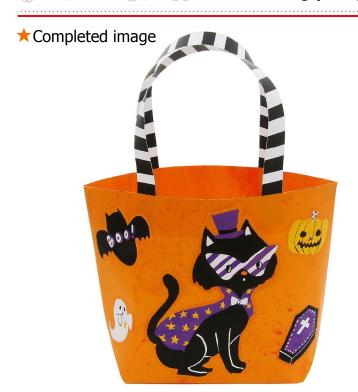

#### ★You will need

Scissors, glue, ruler, dried-up ballpoint pen (Begin by placing the ruler against the fold lines and drawing the empty ballpoint pen over them so that it is easy to make clean folds.)

#### ★Lines and icons

- · Scissors line · Mountain fold -----· Cut in line — Valley fold · Glue tab
- ★ Caution

Glue, scissors and other tools and materials may be harmful to children.

Please keep your work out of the reach of children.

## Assemble the bag





© Canon Inc. © Shoko Sugiyama © MINYA



# Assemble the base of the bag



## Attach the ornaments and complete

Attach the ornaments and decorate it however you like!