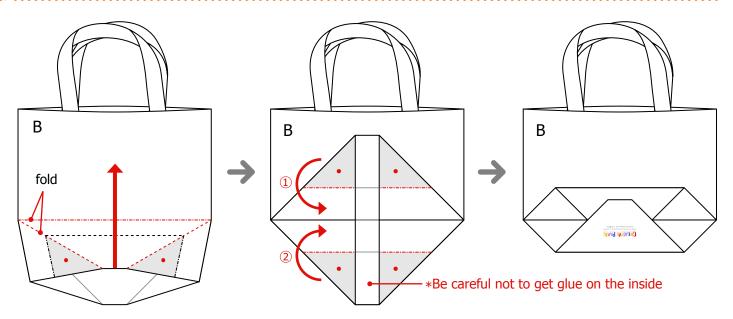

#### ★You will need

Scissors, glue, ruler, dried-up ballpoint pen (Begin by placing the ruler against the fold lines and drawing the empty ballpoint pen over them so that it is easy to make clean folds.)

#### ★Lines and icons

- · Scissors line · Mountain fold -----· Cut in line — Valley fold · Glue tab
- ★ Caution

Glue, scissors and other tools and materials may be harmful to children.

Please keep your work out of the reach of children.

## Assemble the bag





© Canon Inc. © Shoko Sugiyama © MINYA



# Assemble the base of the bag



## Attach the ornaments and complete

Attach the ornaments and decorate it however you like!