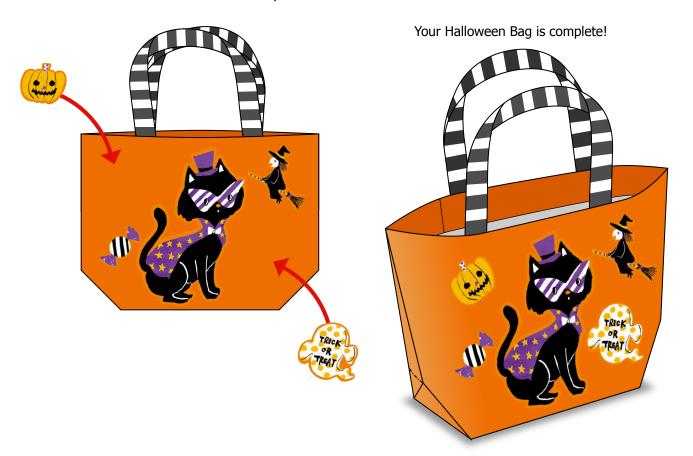

## Attach the ornaments and complete

Attach the ornaments and decorate it however you like!