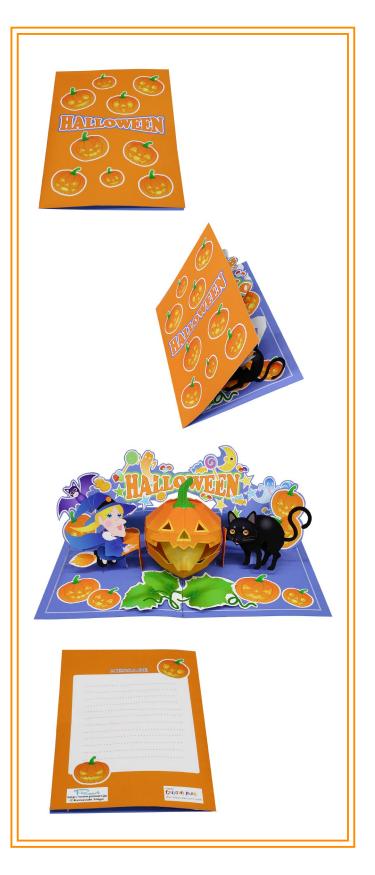

◆ The Assembly instructions are divided into three blocks: A (Card), B (Jack-o'-lantern) and C (Decorations, Black cat and Witch ).

Follow the instructions for each block to assemble your card.