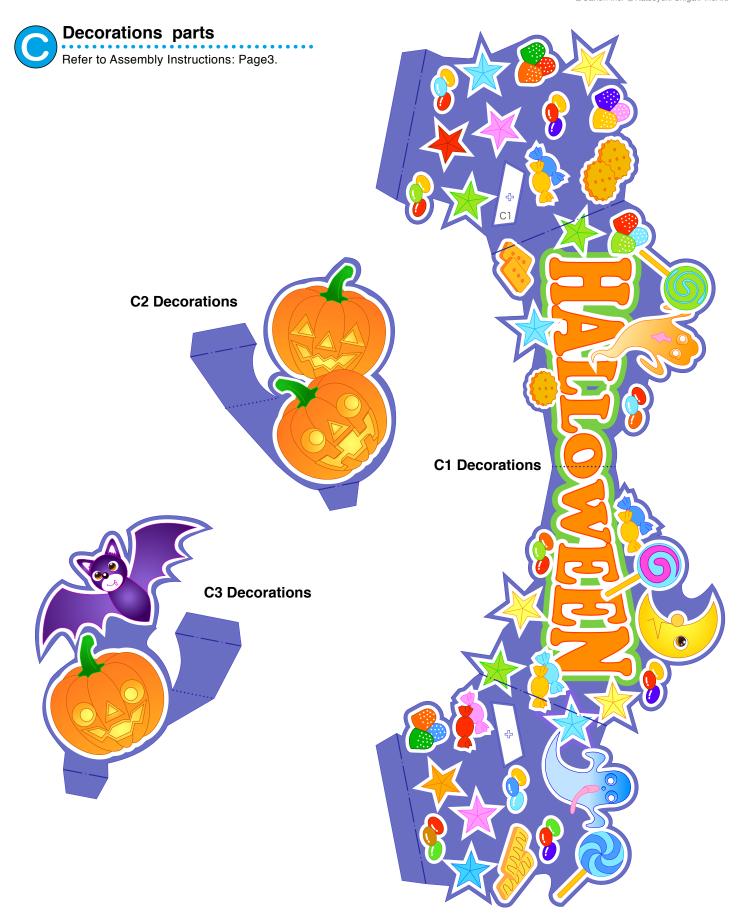

◆ The Assembly instructions are divided into three blocks: A (Card), B (Jack-o'-lantern) and C (Decorations, Black cat and Witch ).

Follow the instructions for each block to assemble your card.