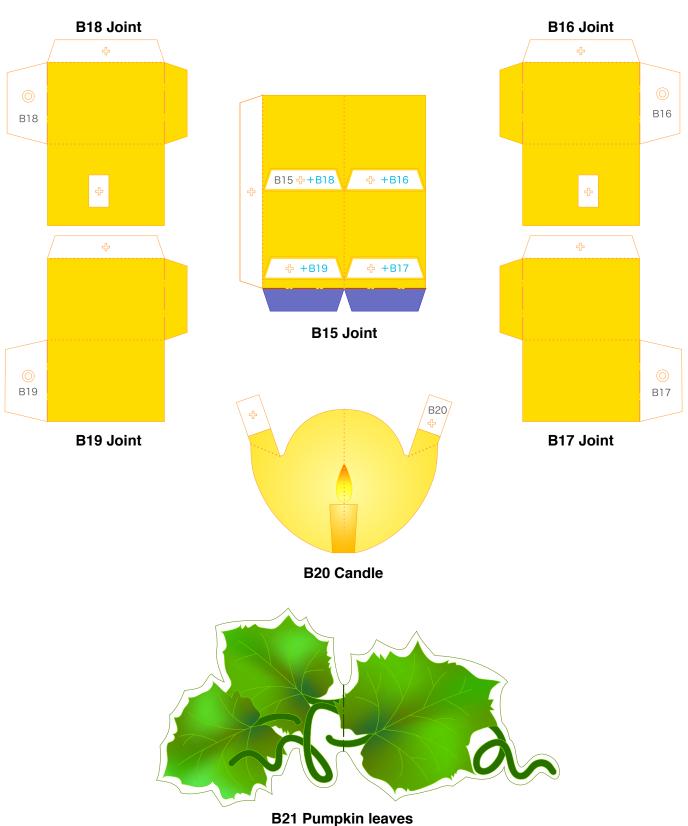

◆ The Assembly instructions are divided into three blocks: A (Card), B (Jack-o'-lantern) and C (Decorations, Black cat and Witch ).

Follow the instructions for each block to assemble your card.