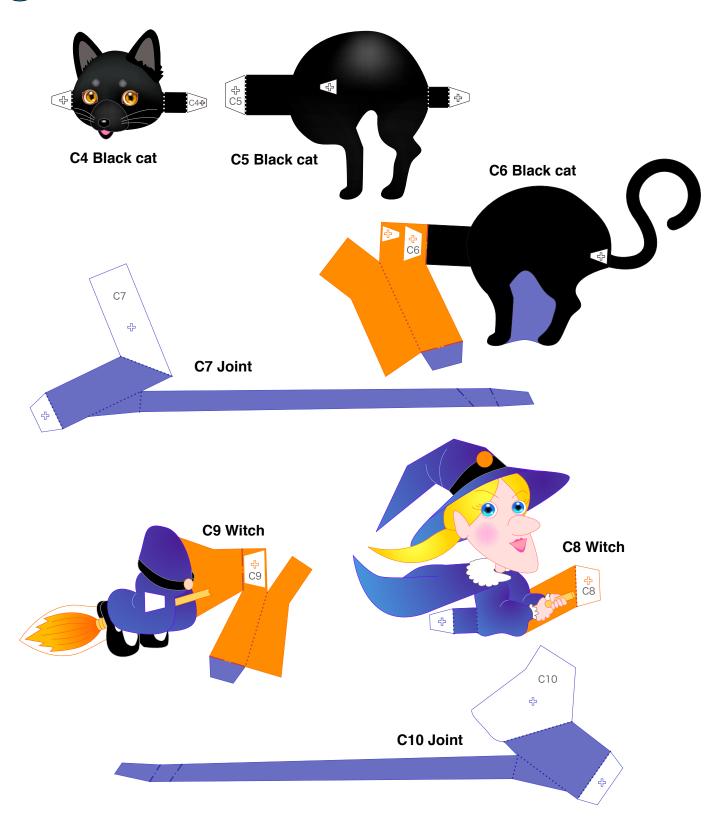

◆ The Assembly instructions are divided into three blocks: A (Card), B (Jack-o'-lantern) and C (Decorations, Black cat and Witch ).

Follow the instructions for each block to assemble your card.