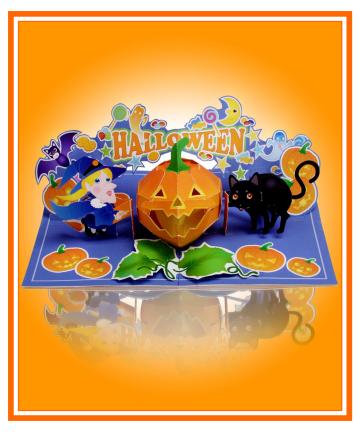

◆ The Assembly instructions are divided into three blocks: A (Card), B (Jack-o'-lantern) and C (Decorations, Black cat and Witch ).

Follow the instructions for each block to assemble your card.

## **Card parts**

Refer to Assembly Instructions: Page1.

A2 Card