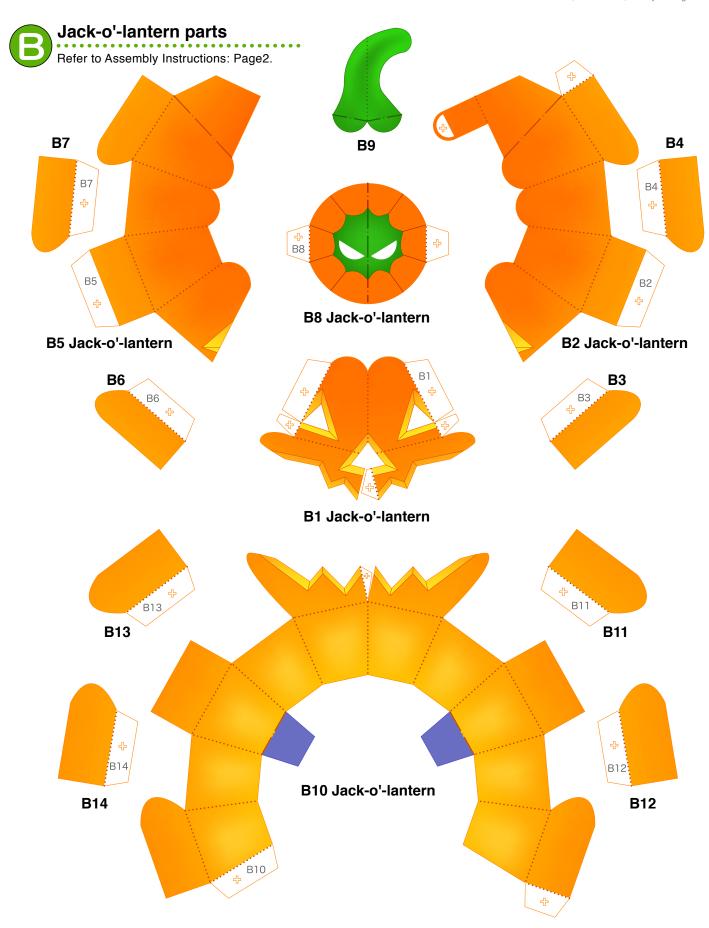

◆ The Assembly instructions are divided into three blocks: A (Card), B (Jack-o'-lantern) and C (Decorations, Black cat and Witch ).

Follow the instructions for each block to assemble your card.